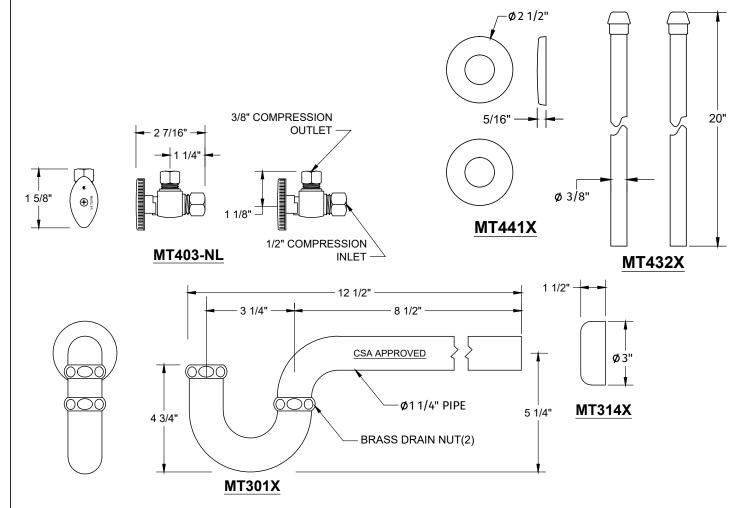

## **SPECIFICATION SHEET**

- -TWO LEAD FREE CUPC CERTIFIED MT403-NL ANGLE VALVES
- -(5/8" O.D.) 1/2" COMPRESSION INLET
- -3/8" O.D. COMPRESSION OUTLET
- -TWO MT432X NO LEAD SUPPLY TUBES
- -TWO MT441X SURE GRIP WALL ESCUTCHEONS
- -ONE MT301X 1-1/4" x 1-1/4" P-TRAP
- -ONE MT314X HIGH BOX FLANGE
- -OFFERED IN MANY STANDARD DECORATIVE FINISHES
- -SPECIAL FINISHES AVAILABLE UPON REQUEST