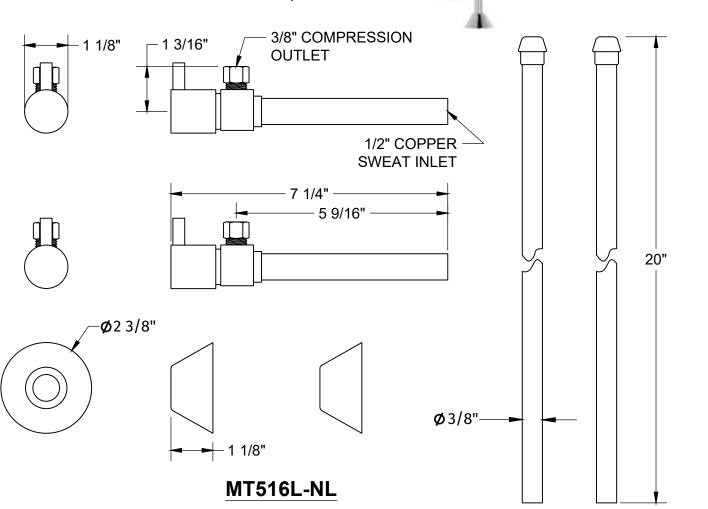

# MT7122L-NL

## **SPECIFICATION SHEET**

- -TWO LEAD FREE CUPC CERTIFIED MT516L-NL VALVES WITH 1/4 TURN CERAMIC DISC CARTRIDGE
- -1/2" COPPER SWEAT INLET
- -3/8" O.D. COMPRESSION OUTLET
- -TWO MT432X NO LEAD SUPPLY TUBES
- -OFFERED IN MANY STANDARD DECORATIVE FINISHES
- -SPECIAL FINISHES AVAILABLE UPON REQUEST

**MT432X**