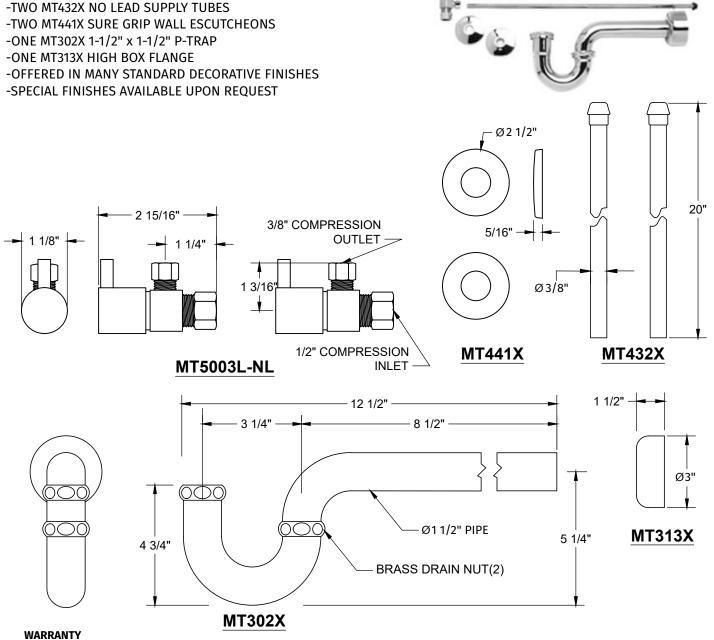

## **SPECIFICATION SHEET**

- -TWO LEAD FREE CUPC CERTIFIED MT5003L-NL VALVES WITH 1/4 TURN CERAMIC DISC CARTRIDGE
- -(5/8" O.D.) 1/2" COMPRESSION INLET
- -3/8" O.D. COMPRESSION OUTLET

FOR WARRANTY INFO PLEASE VISIT WWW.MOUNTAINPLUMBING.COM/PAGE/RESOURCES/WARRANTY