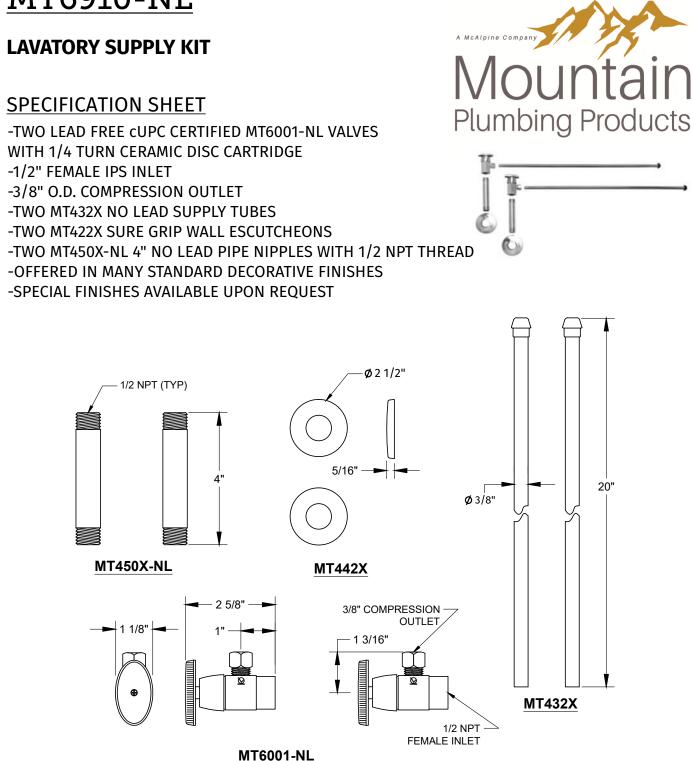

## <u>MT6910-NL</u>



## WARRANTY

FOR WARRANTY INFO PLEASE VISIT WWW.MOUNTAINPLUMBING.COM/PAGE/RESOURCES/WARRANTY

## **FINISH CARE & MAINTENANCE**

NEVER USE ANY HARSH ALKALI, ACID BASED DETERGENTS OR CLEANERS SUCH AS SOFT SCRUB®, SCRUBBING BUBBLES® OR COMET® TO CLEAN. DO NOT USE BRILLO® OR SCOTCH BRITE® PADS. THESE WILL ALL HARM THE FINISH. TO CLEAN, USE ONLY A DAMP SOFT CLOTH AND WIPE GENTLY. STANDARD WINDEX® CAN ALSO BE USED SPARINGLY. IT IS NOT NECESSARY TO WIPE HARD TO REMOVE SPOTS. TO MAINTAIN THE FINISH, WIPE WITH A SOFT DRY CLOTH AFTER USE. AN OCCASIONAL COAT OF PURE CARNAUBA WAX WITHOUT CLEANERS WILL HELP PORTECT THE FINISH.

> SPECIFICATIONS SUBJECT TO CHANGE WITHOUT NOTICE www.mountainplumbing.com 888-222-9140 fax 972-456-2719