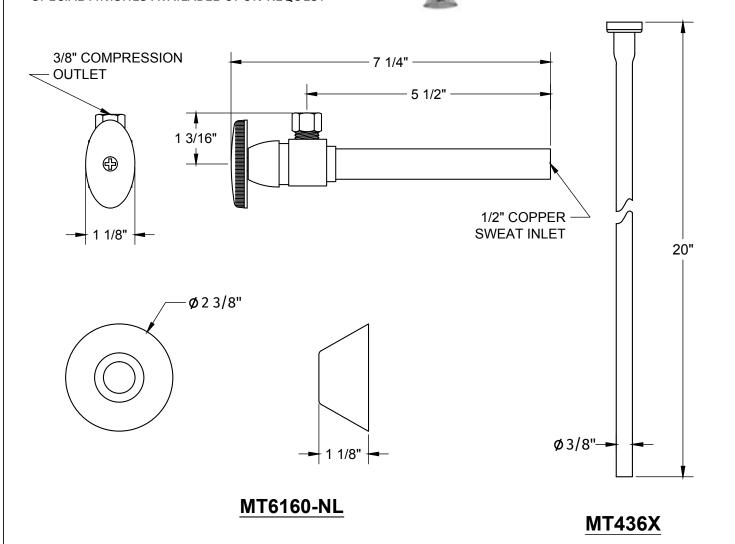

# MT6840-NL

## **SPECIFICATION SHEET**

- -ONE LEAD FREE CUPC CERTIFIED MT6160-NL 1/4 TURN CERAMIC DISC CARTRIDGE VALVE
- -1/2" COPPER SWEAT INLET
- -3/8" O.D. COMPRESSION OUTLET
- -ONE MT436X NO LEAD SUPPLY TUBE
- -OFFERED IN MANY STANDARD DECORATIVE FINISHES
- -SPECIAL FINISHES AVAILABLE UPON REQUEST