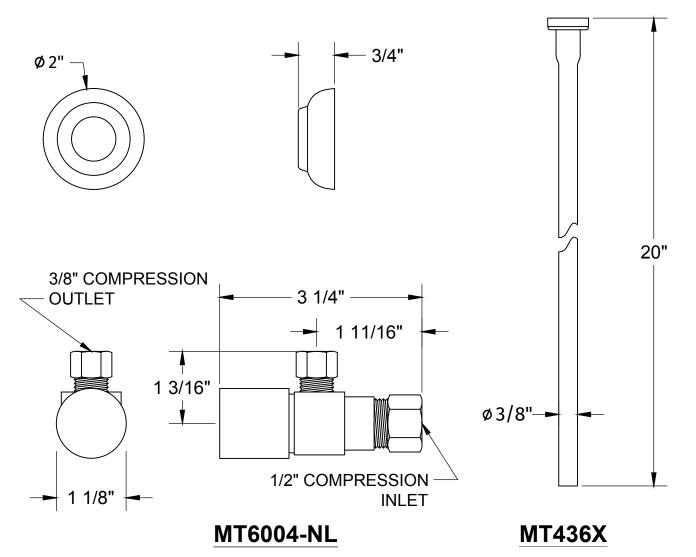

## **SPECIFICATION SHEET**

- -ONE LEAD FREE CUPC CERTIFIED MT6004-NL 1/4 TURN CERAMIC DISC CARTRIDGE VALVE
- -1/2" COMPRESSION (5/8" O.D.) INLET
- -3/8" O.D. COMPRESSION OUTLET
- -ONE MT436X NO LEAD SUPPLY TUBE
- -OFFERED IN MANY STANDARD DECORATIVE FINISHES
- -SPECIAL FINISHES AVAILABLE UPON REQUEST