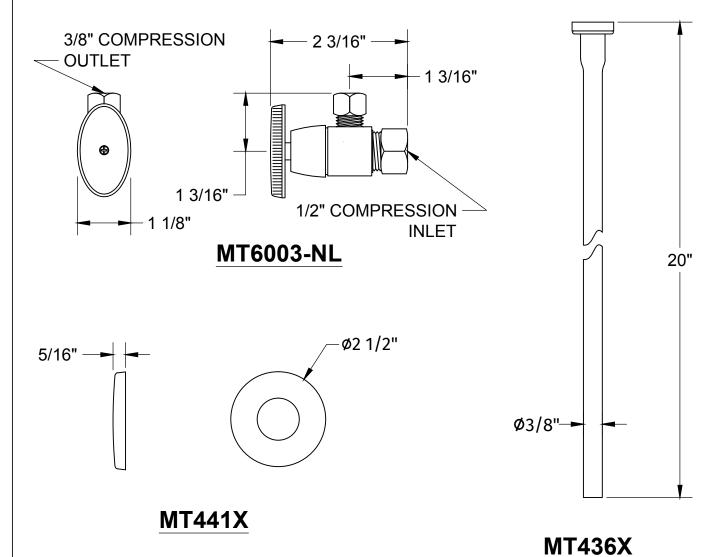

## **SPECIFICATION SHEET**

- -ONE LEAD FREE CUPC CERTIFIED MT6003-NL 1/4 TURN CERAMIC DISC CARTRIDGE VALVE
- -1/2" COMPRESSION (5/8" O.D.) INLET
- -3/8" O.D. COMPRESSION OUTLET
- -ONE MT436X NO LEAD SUPPLY TUBE
- -ONE MT441X SURE GRIP FLANGE
- -OFFERED IN MANY STANDARD DECORATIVE FINISHES
- -SPECIAL FINISHES AVAILABLE UPON REQUEST