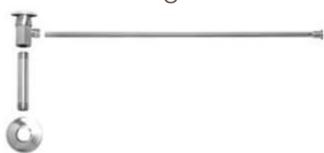

# MT6800-NL

## **TOILET SUPPLY KIT**

# **SPECIFICATION SHEET**

- -ONE LEAD FREE CUPC CERTIFIED MT6001-NL 1/4 TURN CERAMIC DISC CARTRIDGE VALVE
- -1/2" FEMALE IPS INLET
- -3/8" O.D. COMPRESSION OUTLET
- -ONE MT436X NO LEAD SUPPLY TUBE
- -ONE MT450X-NL 4" NO LEAD PIPE NIPPLE WITH 1/2 NPT THREAD
- -ONE MT442X SURE GRIP FLANGE
- -OFFERED IN MANY STANDARD DECORATIVE FINISHES
- -SPECIAL FINISHES AVAILABLE UPON REQUES