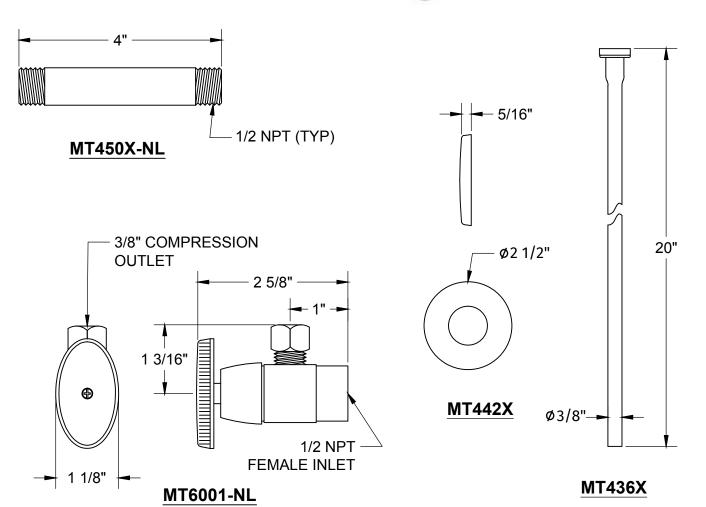

# **SPECIFICATION SHEET**

- -ONE LEAD FREE CUPC CERTIFIED MT6001-NL 1/4 TURN CERAMIC DISC CARTRIDGE VALVE
- -1/2" FEMALE IPS INLET
- -3/8" O.D. COMPRESSION OUTLET
- -ONE MT436X NO LEAD SUPPLY TUBE
- -ONE MT450X-NL 4" NO LEAD PIPE NIPPLE WITH 1/2 NPT THREAD
- -ONE MT442X SURE GRIP FLANGE
- -OFFERED IN MANY STANDARD DECORATIVE FINISHES
- -SPECIAL FINISHES AVAILABLE UPON REQUES