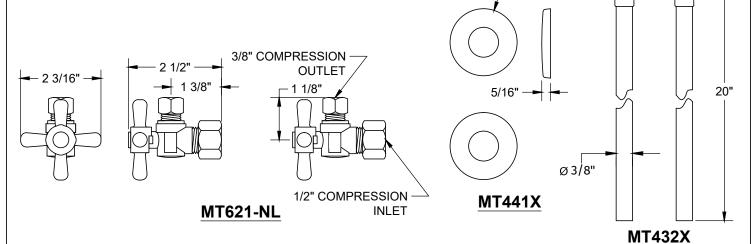

## **SPECIFICATION SHEET**

- -TWO LEAD FREE CUPC CERTIFIED MT621-NL 1/4 TURN BALL VALVES
- -(5/8" O.D.) 1/2" COMPRESSION INLET
- -3/8" O.D. COMPRESSION OUTLET
- -TWO MT432X NO LEAD SUPPLY TUBES
- -TWO MT441X SURE GRIP WALL ESCUTCHEONS
- -ONE MT304X 1-1/4" x 1-1/2" x 11" P-TRAP
- -OFFERED IN MANY STANDARD DECORATIVE FINISHES
- -SPECIAL FINISHES AVAILABLE UPON REQUEST