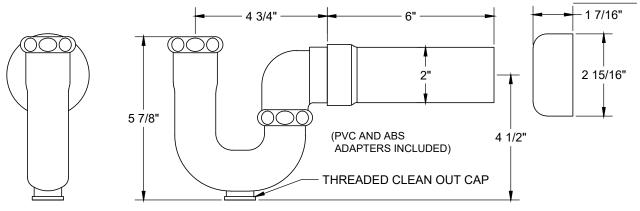

## **SPECIFICATION SHEET**

- -TWO LEAD FREE CUPC CERTIFIED MT621-NL 1/4 TURN BALL VALVES
- -(5/8" O.D.) 1/2" COMPRESSION INLET
- -3/8" O.D. COMPRESSION OUTLET
- -TWO MT432X NO LEAD SUPPLY TUBES
- -TWO MT441X SURE GRIP WALL ESCUTCHEONS
- -ONE MT304X 1-1/4" x 1-1/2" x 11" P-TRAP
- -OFFERED IN MANY STANDARD DECORATIVE FINISHES
- -SPECIAL FINISHES AVAILABLE UPON REQUEST

### WARRANTY

FOR WARRANTY INFO PLEASE VISIT WWW.MOUNTAINPLUMBING.COM/PAGE/RESOURCES/WARRANTY

MT304X