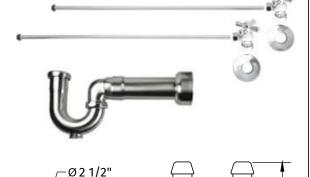

## **SPECIFICATION SHEET**

- -TWO LEAD FREE CUPC CERTIFIED MT621-NL 1/4 TURN BALL VALVES
- -(5/8" O.D.) 1/2" COMPRESSION INLET
- -3/8" O.D. COMPRESSION OUTLET
- -TWO MT432X NO LEAD SUPPLY TUBES
- -TWO MT441X SURE GRIP WALL ESCUTCHEONS
- -ONE MT304X 1-1/4" x 1-1/2" x 11" P-TRAP
- -OFFERED IN MANY STANDARD DECORATIVE FINISHES
- -SPECIAL FINISHES AVAILABLE UPON REQUEST