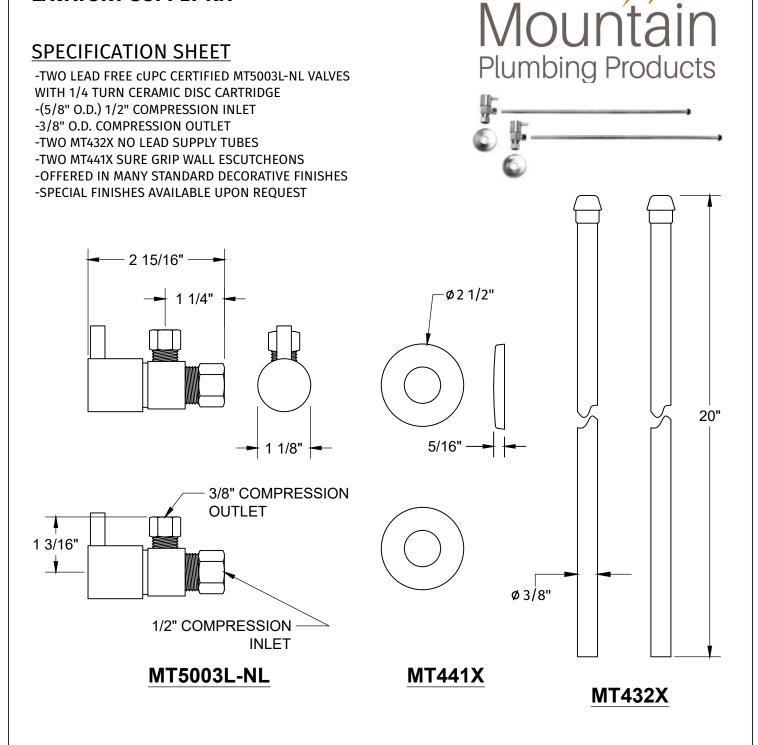

## MT5930L-NL

## LAVATORY SUPPLY KIT



## WARRANTY

FOR WARRANTY INFO PLEASE VISIT WWW.MOUNTAINPLUMBING.COM/PAGE/RESOURCES/WARRANTY

## **FINISH CARE & MAINTENANCE**

NEVER USE ANY HARSH ALKALI, ACID BASED DETERGENTS OR CLEANERS SUCH AS SOFT SCRUB®, SCRUBBING BUBBLES® OR COMET® TO CLEAN. DO NOT USE BRILLO® OR SCOTCH BRITE® PADS. THESE WILL ALL HARM THE FINISH. TO CLEAN, USE ONLY A DAMP SOFT CLOTH AND WIPE GENTLY. STANDARD WINDEX® CAN ALSO BE USED SPARINGLY. IT IS NOT NECESSARY TO WIPE HARD TO REMOVE SPOTS. TO MAINTAIN THE FINISH, WIPE WITH A SOFT DRY CLOTH AFTER USE. AN OCCASIONAL COAT OF PURE CARNAUBA WAX WITHOUT CLEANERS WILL HELP PORTECT THE FINISH.