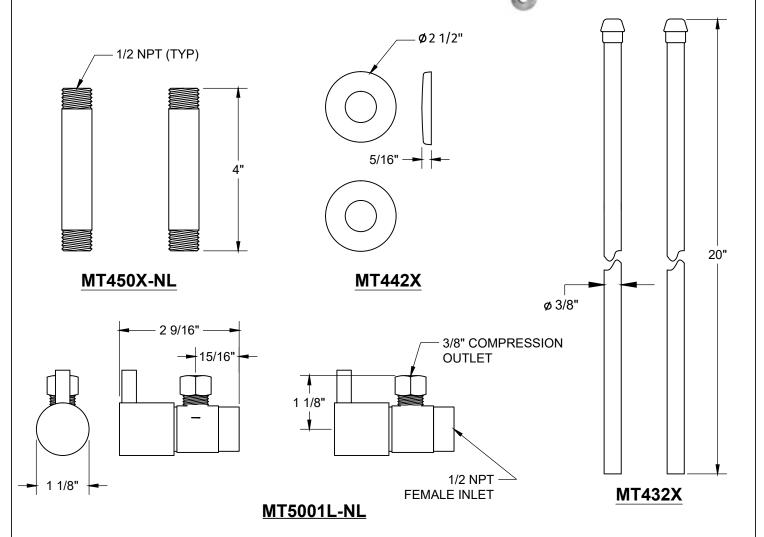

## **SPECIFICATION SHEET**

- -TWO LEAD FREE CUPC CERTIFIED MT5001L-NL VALVES WITH 1/4 TURN CERAMIC DISC CARTRIDGE
- -1/2" FEMALE IPS INLET
- -3/8" O.D. COMPRESSION OUTLET
- -TWO MT432X NO LEAD SUPPLY TUBES
- -TWO MT442X SURE GRIP FLANGES
- -TWO MT450X-NL 4" NO LEAD PIPE NIPPLE WITH 1/2 NPT THREAD
- -OFFERED IN MANY STANDARD DECORATIVE FINISHES
- -SPECIAL FINISHES AVAILABLE UPON REQUEST