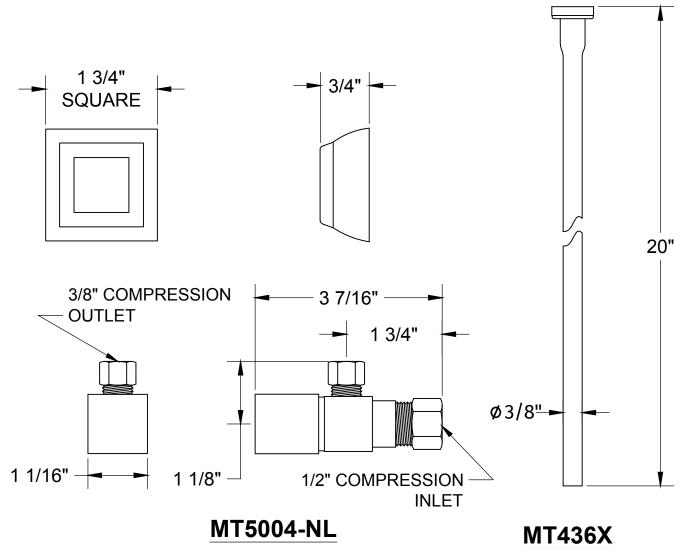

## **SPECIFICATION SHEET**

- -ONE LEAD FREE CUPC CERTIFIED MT5004-NL 1/4 TURN CERAMIC DISC CARTRIDGE VALVE
- -1/2" COMPRESSION (5/8" O.D.) INLET
- -3/8" O.D. COMPRESSION OUTLET
- -ONE MT436X NO LEAD SUPPLY TUBE
- -OFFERED IN MANY STANDARD DECORATIVE FINISHES
- -SPECIAL FINISHES AVAILABLE UPON REQUEST