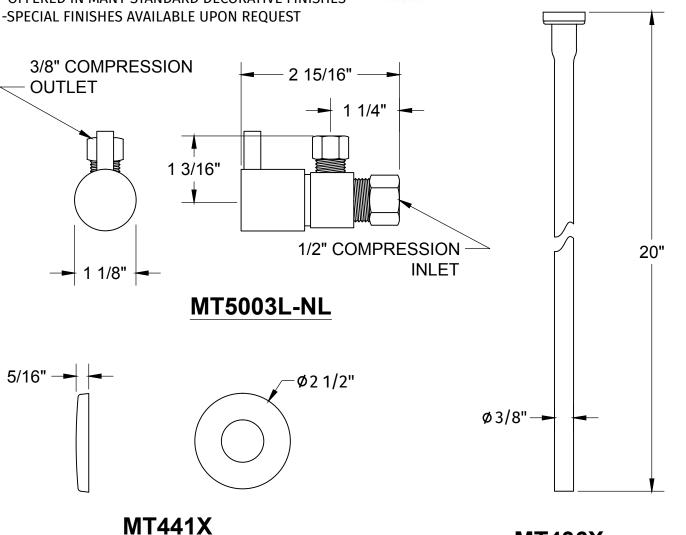

## **SPECIFICATION SHEET**

- -ONE LEAD FREE CUPC CERTIFIED MT5003L-NL 1/4 TURN CERAMIC DISC CARTRIDGE VALVE
- -1/2" COMPRESSION (5/8" O.D.) INLET
- -3/8" O.D. COMPRESSION OUTLET
- -ONE MT436X NO LEAD SUPPLY TUBE
- -ONE MT441X SURE GRIP FLANGE
- -OFFERED IN MANY STANDARD DECORATIVE FINISHES

**MT436X**