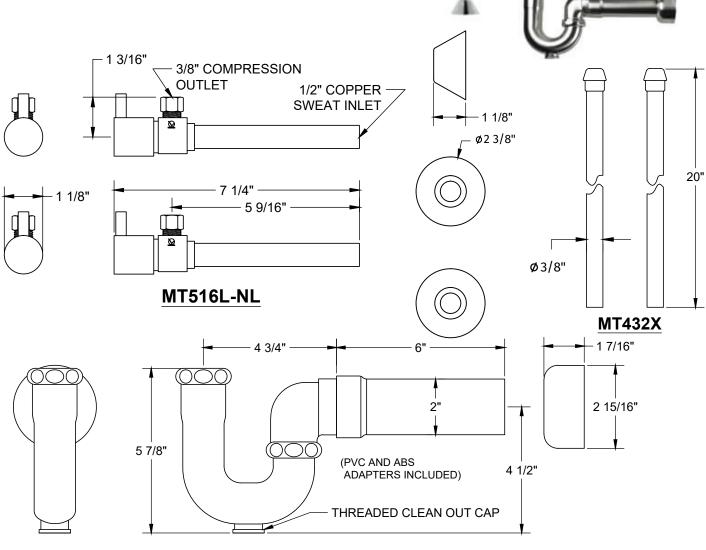

# MT5170L-NL

### LAVATORY SUPPLY KIT

## **SPECIFICATION SHEET**

- -TWO LEAD FREE CUPC CERTIFIED MT516L-NL VALVES WITH 1/4 TURN CERAMIC DISC CARTRIDGE
- -1/2" COPPER SWEAT INLET
- -3/8" O.D. COMPRESSION OUTLET
- -TWO MT432X NO LEAD SUPPLY TUBES
- -ONE MT304X 1-1/4" x 1-1/2" P-TRAP
- -OFFERED IN MANY STANDARD DECORATIVE FINISHES
- -SPECIAL FINISHES AVAILABLE UPON REQUEST