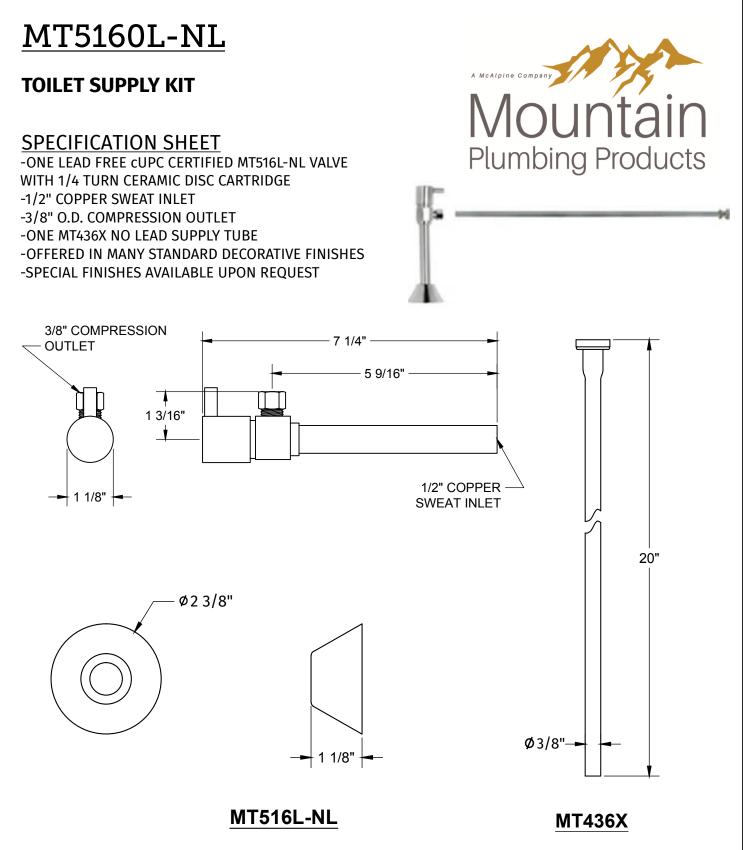

## WARRANTY

FOR WARRANTY INFO PLEASE VISIT WWW.MOUNTAINPLUMBING.COM/PAGE/RESOURCES/WARRANTY

## **FINISH CARE & MAINTENANCE**

NEVER USE ANY HARSH ALKALI, ACID BASED DETERGENTS OR CLEANERS SUCH AS SOFT SCRUB®, SCRUBBING BUBBLES® OR COMET® TO CLEAN. DO NOT USE BRILLO® OR SCOTCH BRITE® PADS. THESE WILL ALL HARM THE FINISH. TO CLEAN, USE ONLY A DAMP SOFT CLOTH AND WIPE GENTLY. STANDARD WINDEX® CAN ALSO BE USED SPARINGLY. IT IS NOT NECESSARY TO WIPE HARD TO REMOVE SPOTS. TO MAINTAIN THE FINISH, WIPE WITH A SOFT DRY CLOTH AFTER USE. AN OCCASIONAL COAT OF PURE CARNAUBA WAX WITHOUT CLEANERS WILL HELP PORTECT THE FINISH.

SPECIFICATIONS SUBJECT TO CHANGE WITHOUT NOTICE www.mountainplumbing.com 888-222-9140 fax 972-456-2719