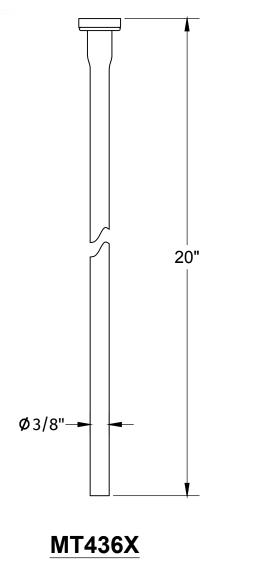

### **SPECIFICATION SHEET**

- -ONE LEAD FREE CUPC CERTIFIED MT5120L-NL 1/4 TURN CERAMIC DISC CARTRIDGE
- -1/2" COMPRESSION (5/8" O.D.) INLET
- -3/8" O.D. COMPRESSION OUTLET
- -ONE MT436X NO LEAD SUPPLY TUBE
- -ONE MT441X SURE GRIP FLANGE
- -OFFERED IN MANY STANDARD DECORATIVE FINISHES
- -SPECIAL FINISHES AVAILABLE UPON REQUEST