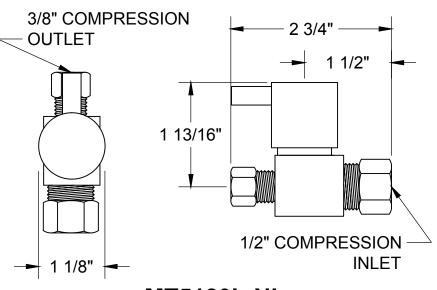

# MT5122L-NL

### **SPECIFICATION SHEET**

- -ONE LEAD FREE CUPC CERTIFIED MT5120L-NL 1/4 TURN CERAMIC DISC CARTRIDGE
- -1/2" COMPRESSION (5/8" O.D.) INLET
- -3/8" O.D. COMPRESSION OUTLET
- -ONE MT436X NO LEAD SUPPLY TUBE
- -ONE MT441X SURE GRIP FLANGE
- -OFFERED IN MANY STANDARD DECORATIVE FINISHES
- -SPECIAL FINISHES AVAILABLE UPON REQUEST

## MT5120L-NL