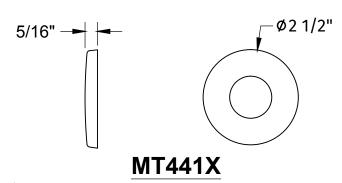

### **SPECIFICATION SHEET**

- -ONE LEAD FREE CUPC CERTIFIED MT5120L-NL 1/4 TURN CERAMIC DISC CARTRIDGE
- -1/2" COMPRESSION (5/8" O.D.) INLET
- -3/8" O.D. COMPRESSION OUTLET
- -ONE MT436X NO LEAD SUPPLY TUBE
- -ONE MT441X SURE GRIP FLANGE
- -OFFERED IN MANY STANDARD DECORATIVE FINISHES
- -SPECIAL FINISHES AVAILABLE UPON REQUEST