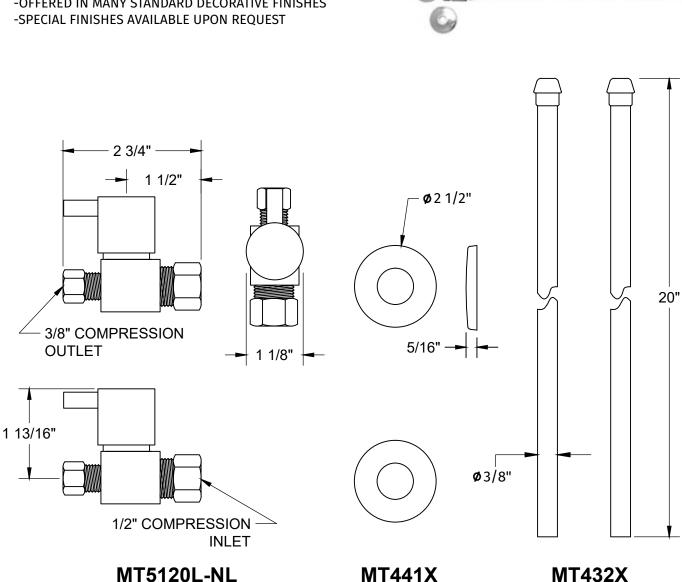

### SPECIFICATION SHEET

-TWO LEAD FREE CUPC CERTIFIED MT5120L-NL VALVES WITH 1/4 TURN CERAMIC DISC CARTRIDGE -(5/8" O.D.) 1/2" COMPRESSION INLET -3/8" O.D. COMPRESSION OUTLET -TWO MT432X NO LEAD SUPPLY TUBES -TWO MT441X SURE GRIP WALL ESCUTCHEONS -OFFERED IN MANY STANDARD DECORATIVE FINISHES -SPECIAL FINISHES AVAILABLE UPON REQUEST