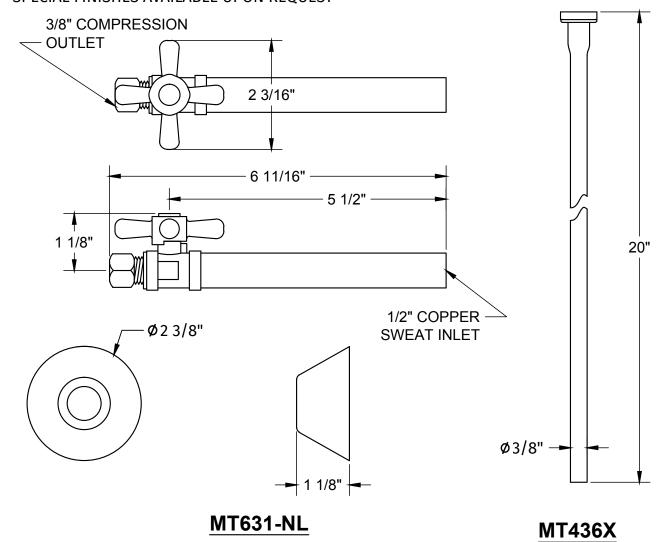

## **SPECIFICATION SHEET**

- -ONE LEAD FREE CUPC CERTIFIED MT631-NL 1/4 TURN BALL VALVE
- -1/2" COPPER SWEAT INLET
- -3/8" O.D. COMPRESSION OUTLET
- -ONE MT436X NO LEAD SUPPLY TUBE
- -OFFERED IN MANY STANDARD DECORATIVE FINISHES
- -SPECIAL FINISHES AVAILABLE UPON REQUEST