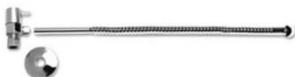

# MT495L-NL

## **TOILET SUPPLY KIT**

## **SPECIFICATION SHEET**

- -ONE LEAD FREE CUPC CERTIFIED MT5003L-NL VALVE
- -1/2" COMPRESSION (5/8" O.D.) INLET
- -3/8" O.D. COMPRESSION OUTLET
- -ONE MT426X NO LEAD SUPPLY TUBE
- -ONE MT441X SURE GRIP FLANGE
- -OFFERED IN MANY STANDARD DECORATIVE FINISHES
- -SPECIAL FINISHES AVAILABLE UPON REQUEST