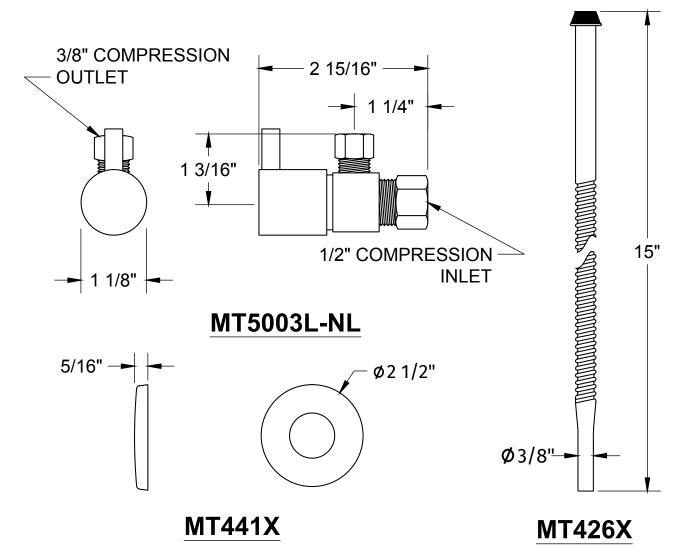

# MT495L-NL

## **TOILET SUPPLY KIT**

## **SPECIFICATION SHEET**

- -ONE LEAD FREE CUPC CERTIFIED MT5003L-NL VALVE
- -1/2" COMPRESSION (5/8" O.D.) INLET
- -3/8" O.D. COMPRESSION OUTLET
- -ONE MT426X NO LEAD SUPPLY TUBE
- -ONE MT441X SURE GRIP FLANGE
- -OFFERED IN MANY STANDARD DECORATIVE FINISHES
- -SPECIAL FINISHES AVAILABLE UPON REQUEST