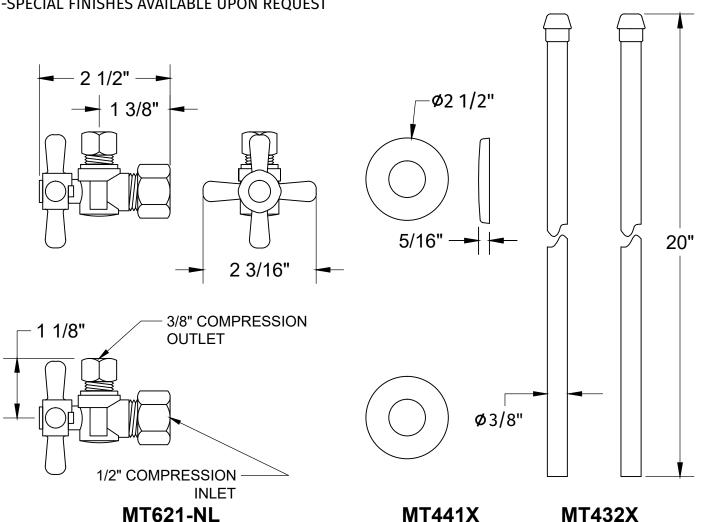

## **SPECIFICATION SHEET**

- -TWO LEAD FREE CUPC CERTIFIED MT621-NL BALL VALVES
- -(5/8" O.D.) 1/2" COMPRESSION INLET
- -3/8" O.D. COMPRESSION OUTLET
- -TWO MT432X NO LEAD SUPPLY TUBES
- -TWO MT441X SURE GRIP WALL ESCUTCHEONS
- -OFFERED IN MANY STANDARD DECORATIVE FINISHES
- -SPECIAL FINISHES AVAILABLE UPON REQUEST