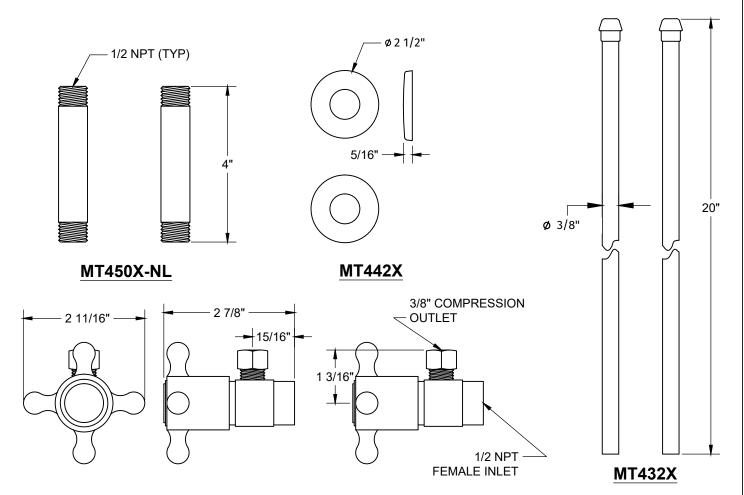

## **SPECIFICATION SHEET**

- -TWO LEAD FREE CUPC CERTIFIED MT4001X-NL VALVES WITH 1/4 TURN CERAMIC DISC CARTRIDGE
- -1/2" FEMALE IPS INLET
- -3/8" O.D. COMPRESSION OUTLET
- -TWO MT432X NO LEAD SUPPLY TUBES
- -TWO MT442X SURE GRIP WALL ESCUTCHEONS
- -TWO MT450X-NL 4" NO LEAD PIPE NIPPLE WITH 1/2 NPT THREAD
- -OFFERED IN MANY STANDARD DECORATIVE FINISHES
- -SPECIAL FINISHES AVAILABLE UPON REQUEST