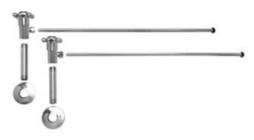

# MT4910X-NL

### LAVATORY SUPPLY KIT

## **SPECIFICATION SHEET**

- -TWO LEAD FREE CUPC CERTIFIED MT4001X-NL VALVES WITH 1/4 TURN CERAMIC DISC CARTRIDGE
- -1/2" FEMALE IPS INLET
- -3/8" O.D. COMPRESSION OUTLET
- -TWO MT432X NO LEAD SUPPLY TUBES
- -TWO MT442X SURE GRIP WALL ESCUTCHEONS
- -TWO MT450X-NL 4" NO LEAD PIPE NIPPLE WITH 1/2 NPT THREAD
- -OFFERED IN MANY STANDARD DECORATIVE FINISHES
- -SPECIAL FINISHES AVAILABLE UPON REQUEST