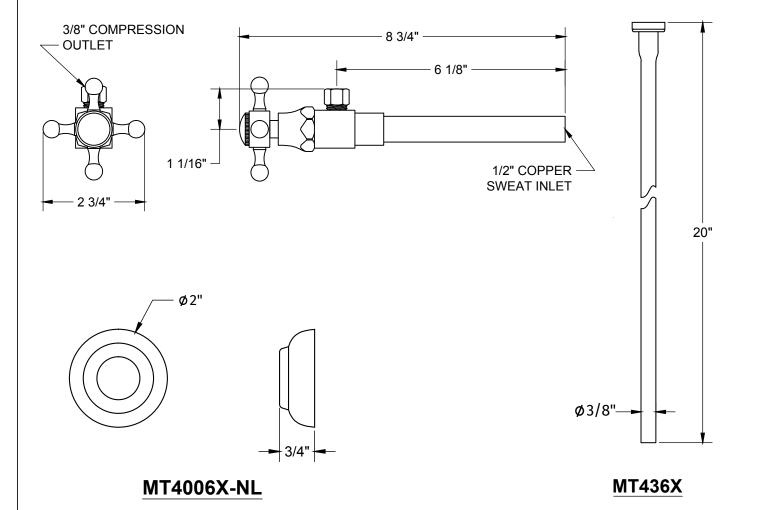

## **SPECIFICATION SHEET**

- -ONE LEAD FREE CUPC CERTIFIED MT4006X-NL VALVE
- -1/2" COPPER SWEAT INLET
- -3/8" O.D. COMPRESSION OUTLET
- -ONE MT436X NO LEAD SUPPLY TUBE
- -OFFERED IN MANY STANDARD DECORATIVE FINISHES
- -SPECIAL FINISHES AVAILABLE UPON REQUEST