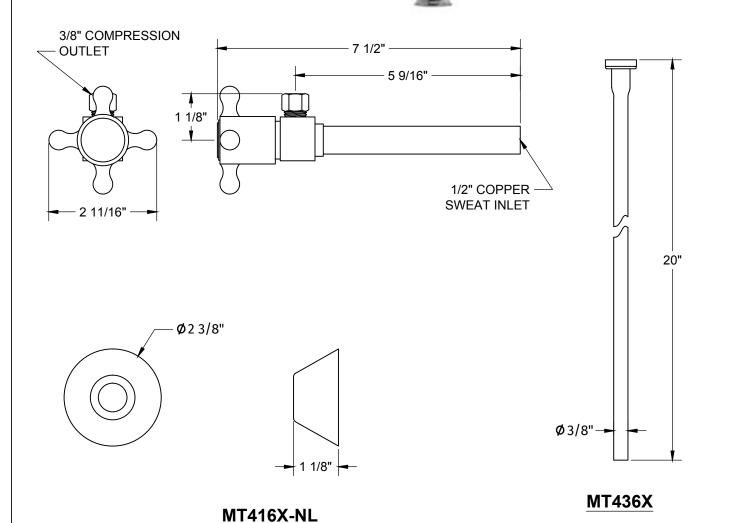

# **SPECIFICATION SHEET**

- -ONE LEAD FREE CUPC CERTIFIED MT416X-NL 1/4 TURN CERAMIC DISC CARTRIDGE VALVE
- -1/2" COPPER SWEAT INLET
- -3/8" O.D. COMPRESSION OUTLET
- -ONE MT436X NO LEAD SUPPLY TUBE
- -OFFERED IN MANY STANDARD DECORATIVE FINISHES
- -SPECIAL FINISHES AVAILABLE UPON REQUEST