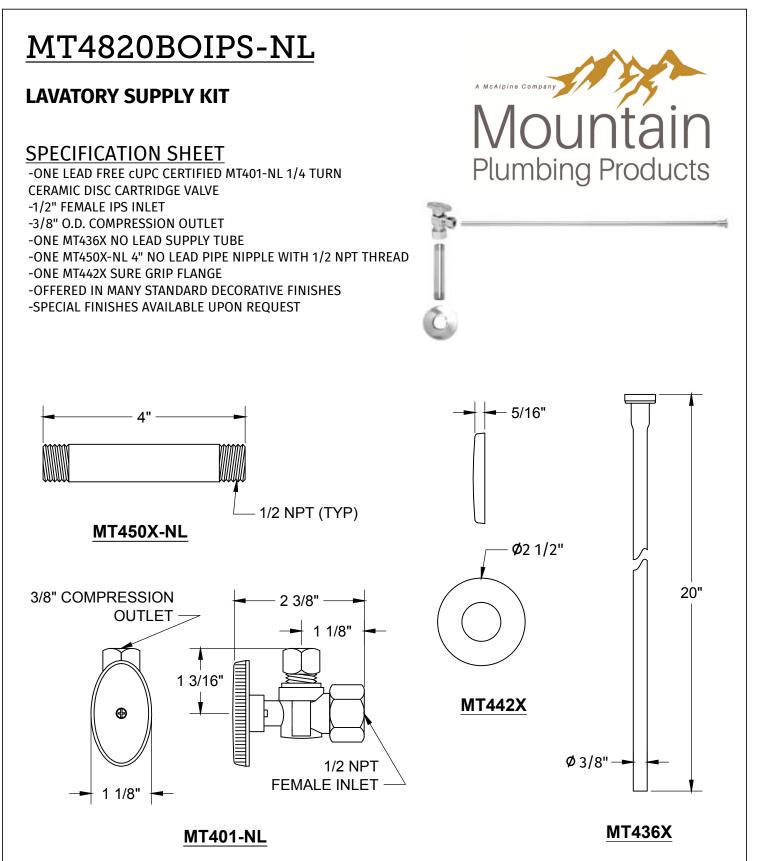

## WARRANTY

FOR WARRANTY INFO PLEASE VISIT WWW.MOUNTAINPLUMBING.COM/PAGE/RESOURCES/WARRANTY

## **FINISH CARE & MAINTENANCE**

NEVER USE ANY HARSH ALKALI, ACID BASED DETERGENTS OR CLEANERS SUCH AS SOFT SCRUB®, SCRUBBING BUBBLES® OR COMET® TO CLEAN. DO NOT USE BRILLO® OR SCOTCH BRITE® PADS. THESE WILL ALL HARM THE FINISH. TO CLEAN, USE ONLY A DAMP SOFT CLOTH AND WIPE GENTLY. STANDARD WINDEX® CAN ALSO BE USED SPARINGLY. IT IS NOT NECESSARY TO WIPE HARD TO REMOVE SPOTS. TO MAINTAIN THE FINISH, WIPE WITH A SOFT DRY CLOTH AFTER USE. AN OCCASIONAL COAT OF PURE CARNAUBA WAX WITHOUT CLEANERS WILL HELP PORTECT THE FINISH.

SPECIFICATIONS SUBJECT TO CHANGE WITHOUT NOTICE www.mountainplumbing.com 888-222-9140 fax 972-456-2719