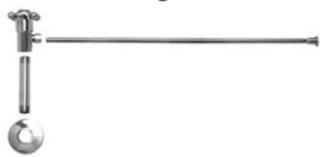

# **SPECIFICATION SHEET**

- -ONE LEAD FREE CUPC CERTIFIED MT4001X-NL 1/4 TURN CERAMIC DISC CARTRIDGE VALVE
- -1/2" FEMALE IPS INLET
- -3/8" O.D. COMPRESSION OUTLET
- -ONE MT436X NO LEAD SUPPLY TUBE
- -ONE MT450X-NL 4" NO LEAD PIPE NIPPLE WITH 1/2 NPT THREAD
- -ONE MT442X SURE GRIP FLANGE
- -OFFERED IN MANY STANDARD DECORATIVE FINISHES
- -SPECIAL FINISHES AVAILABLE UPON REQUEST