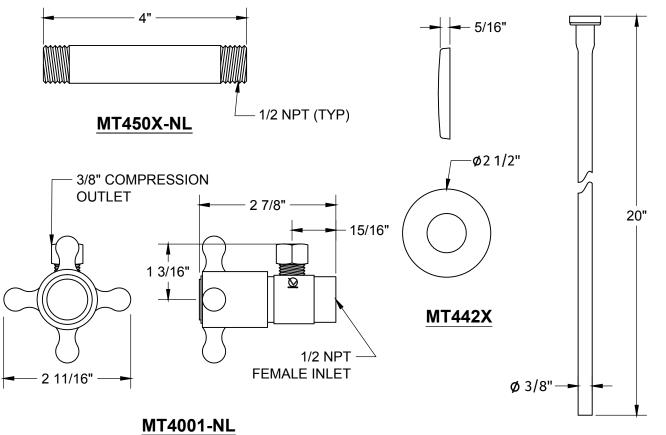

# **SPECIFICATION SHEET**

- -ONE LEAD FREE CUPC CERTIFIED MT4001X-NL 1/4 TURN CERAMIC DISC CARTRIDGE VALVE
- -1/2" FEMALE IPS INLET
- -3/8" O.D. COMPRESSION OUTLET
- -ONE MT436X NO LEAD SUPPLY TUBE
- -ONE MT450X-NL 4" NO LEAD PIPE NIPPLE WITH 1/2 NPT THREAD
- -ONE MT442X SURE GRIP FLANGE
- -OFFERED IN MANY STANDARD DECORATIVE FINISHES
- -SPECIAL FINISHES AVAILABLE UPON REQUEST

## MT436X