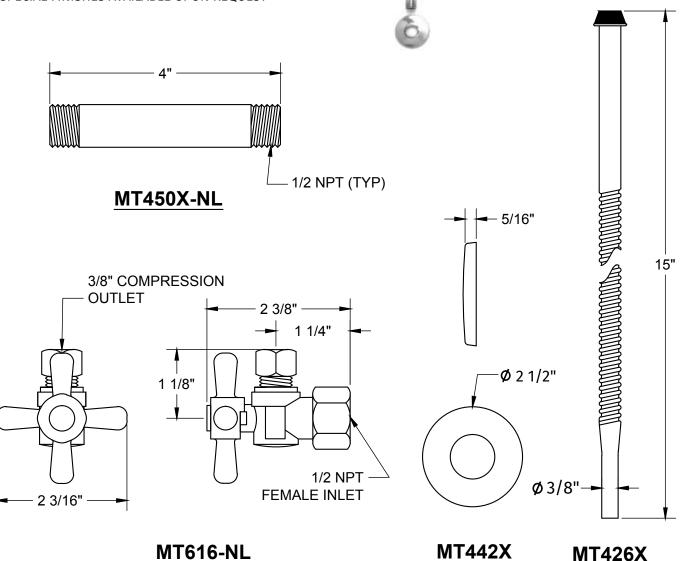

# **SPECIFICATION SHEET**

- -ONE LEAD FREE CUPC CERTIFIED MT616-NL 1/4 TURN BALL VALVE
- -1/2" FEMALE IPS INLET
- -3/8" O.D. COMPRESSION OUTLET
- -ONE MT426X NO LEAD SUPPLY TUBE
- -ONE MT450X-NL 4" NO LEAD PIPE NIPPLE WITH 1/2 NPT THREAD
- -ONE MT442X SURE GRIP FLANGE
- -OFFERED IN MANY STANDARD DECORATIVE FINISHES
- -SPECIAL FINISHES AVAILABLE UPON REQUEST