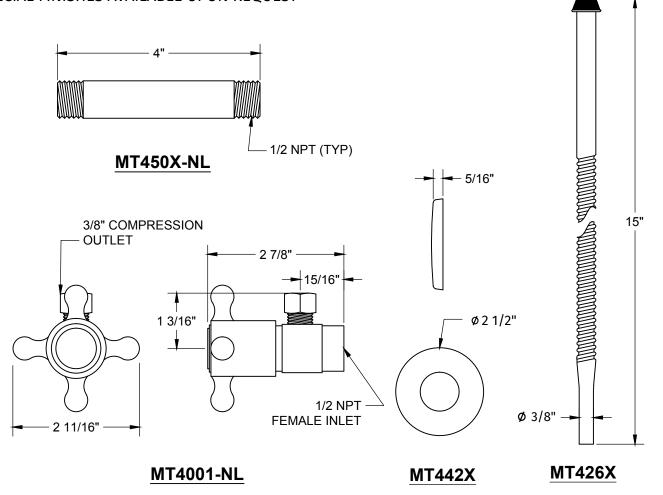

## **SPECIFICATION SHEET**

- -ONE LEAD FREE CUPC CERTIFIED MT4001X-NL 1/4 TURN CERAMIC DISC CARTRIDGE VALVE
- -1/2" FEMALE IPS INLET
- -3/8" O.D. COMPRESSION OUTLET
- -ONE MT426X NO LEAD SUPPLY TUBE
- -ONE MT450X-NL 4" NO LEAD PIPE NIPPLE WITH 1/2 NPT THREAD
- -ONE MT442X SURE GRIP FLANGE
- -OFFERED IN MANY STANDARD DECORATIVE FINISHES
- -SPECIAL FINISHES AVAILABLE UPON REQUEST