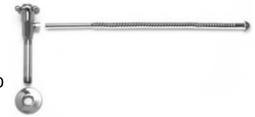

# MT474X-NL

### **TOILET SUPPLY KIT**

## **SPECIFICATION SHEET**

- -ONE LEAD FREE CUPC CERTIFIED MT4001X-NL 1/4 TURN CERAMIC DISC CARTRIDGE VALVE
- -1/2" FEMALE IPS INLET
- -3/8" O.D. COMPRESSION OUTLET
- -ONE MT426X NO LEAD SUPPLY TUBE
- -ONE MT450X-NL 4" NO LEAD PIPE NIPPLE WITH 1/2 NPT THREAD
- -ONE MT442X SURE GRIP FLANGE
- -OFFERED IN MANY STANDARD DECORATIVE FINISHES
- -SPECIAL FINISHES AVAILABLE UPON REQUEST