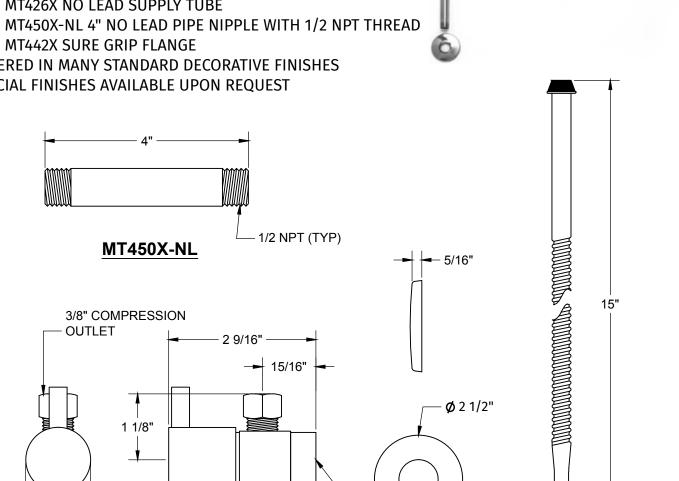

## **SPECIFICATION SHEET**

- -ONE LEAD FREE CUPC CERTIFIED MT5001L-NL 1/4 TURN CERAMIC DISC CARTRIDGE VALVE
- -1/2" FEMALE IPS INLET
- -3/8" O.D. COMPRESSION OUTLET
- -ONE MT426X NO LEAD SUPPLY TUBE
- -ONE MT450X-NL 4" NO LEAD PIPE NIPPLE WITH 1/2 NPT THREAD
- -ONE MT442X SURE GRIP FLANGE
- -OFFERED IN MANY STANDARD DECORATIVE FINISHES

1/2 NPT

**FEMALE INLET** 

Ø 3/8"

**MT442X** 

**MT426X** 

Plumbing Products