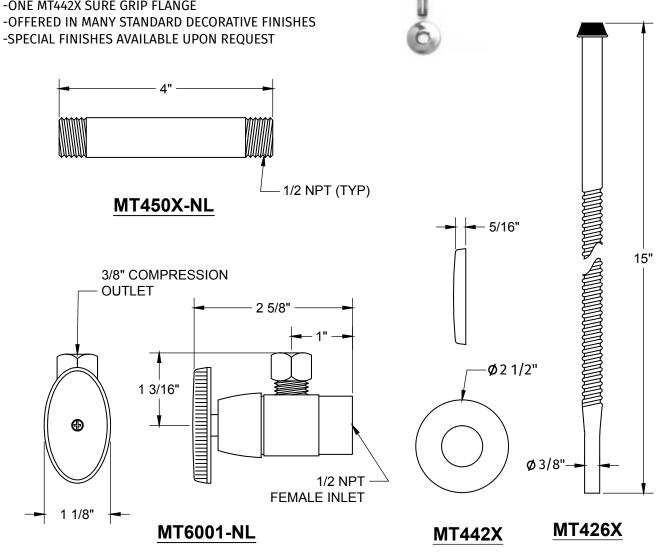

## **SPECIFICATION SHEET**

- -ONE LEAD FREE CUPC CERTIFIED MT6001-NL 1/4 TURN CERAMIC DISC CARTRIDGE VALVE
- -1/2" FEMALE IPS INLET
- -3/8" O.D. COMPRESSION OUTLET
- -ONE MT426X NO LEAD SUPPLY TUBE
- -ONE MT450X-NL 4" NO LEAD PIPE NIPPLE WITH 1/2 NPT THREAD
- -ONE MT442X SURE GRIP FLANGE