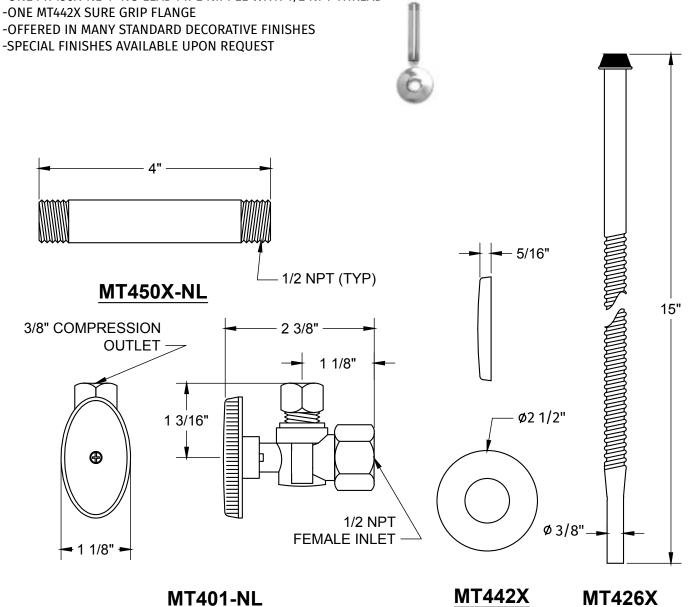

# MT473L-NL

## **TOILET SUPPLY KIT**

## **SPECIFICATION SHEET**

- -ONE LEAD FREE CUPC CERTIFIED MT401-NL 1/4 TURN BALL VALVE
- -1/2" FEMALE IPS INLET
- -3/8" O.D. COMPRESSION OUTLET
- -ONE MT426X NO LEAD SUPPLY TUBE
- -ONE MT450X-NL 4" NO LEAD PIPE NIPPLE WITH 1/2 NPT THREAD