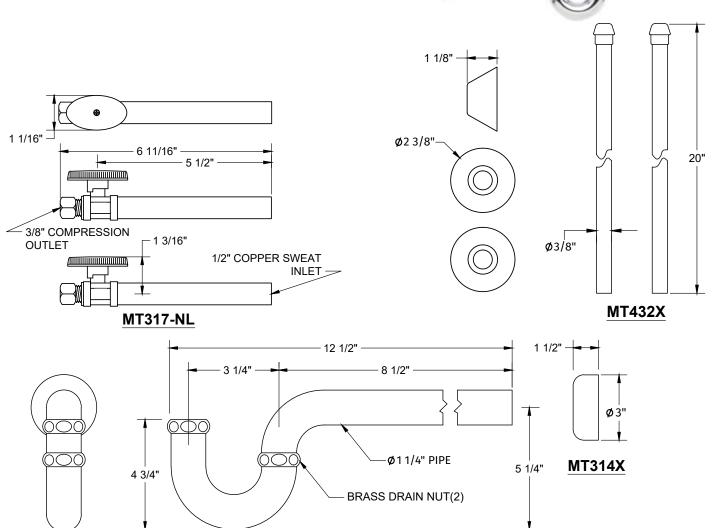

# **SPECIFICATION SHEET**

- -TWO LEAD FREE CUPC CERTIFIED MT317-NL 1/4 TURN BALL VALVES
- -1/2" COPPER SWEAT INLET
- -3/8" O.D. COMPRESSION OUTLET
- -TWO MT432X NO LEAD SUPPLY TUBES
- -ONE MT301X 1-1/4" x 1-1/4" P-TRAP
- -ONE MT314X HIGH BOX FLANGE
- -OFFERED IN MANY STANDARD DECORATIVE FINISHES
- -SPECIAL FINISHES AVAILABLE UPON REQUEST