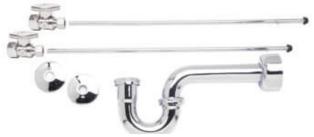

# LAVATORY SUPPLY KIT

# **SPECIFICATION SHEET**

- -TWO LEAD FREE CUPC CERTIFIED MT410-NL 1/4 TURN BALL VALVES
- -(5/8" O.D.) 1/2" COMPRESSION INLET
- -3/8" O.D. COMPRESSION OUTLET
- -TWO MT432X NO LEAD SUPPLY TUBES
- -TWO MT441X SURE GRIP WALL ESCUTCHEONS
- -ONE MT301X 1-1/4" x 1-1/4" P-TRAP
- -ONE MT314X HIGH BOX FLANGE
- -OFFERED IN MANY STANDARD DECORATIVE FINISHES
- -SPECIAL FINISHES AVAILABLE UPON REQUEST