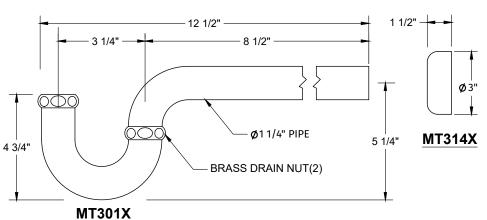

# **SPECIFICATION SHEET**

- -TWO LEAD FREE CUPC CERTIFIED MT410-NL 1/4 TURN BALL VALVES
- -(5/8" O.D.) 1/2" COMPRESSION INLET
- -3/8" O.D. COMPRESSION OUTLET
- -TWO MT432X NO LEAD SUPPLY TUBES
- -TWO MT441X SURE GRIP WALL ESCUTCHEONS
- -ONE MT301X 1-1/4" x 1-1/4" P-TRAP
- -ONE MT314X HIGH BOX FLANGE
- -OFFERED IN MANY STANDARD DECORATIVE FINISHES
- -SPECIAL FINISHES AVAILABLE UPON REQUEST