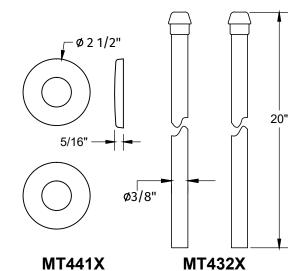

# **SPECIFICATION SHEET**

- -TWO LEAD FREE CUPC CERTIFIED MT410-NL 1/4 TURN BALL VALVES
- -(5/8" O.D.) 1/2" COMPRESSION INLET
- -3/8" O.D. COMPRESSION OUTLET
- -TWO MT432X NO LEAD SUPPLY TUBES
- -TWO MT441X SURE GRIP WALL ESCUTCHEONS
- -ONE MT301X 1-1/4" x 1-1/4" P-TRAP
- -ONE MT314X HIGH BOX FLANGE
- -OFFERED IN MANY STANDARD DECORATIVE FINISHES
- -SPECIAL FINISHES AVAILABLE UPON REQUEST