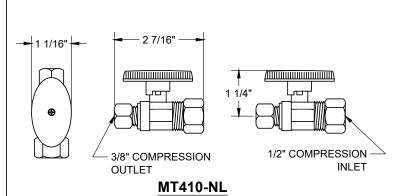

# **SPECIFICATION SHEET**

- -TWO LEAD FREE CUPC CERTIFIED MT410-NL 1/4 TURN BALL VALVES
- -(5/8" O.D.) 1/2" COMPRESSION INLET
- -3/8" O.D. COMPRESSION OUTLET
- -TWO MT432X NO LEAD SUPPLY TUBES
- -TWO MT441X SURE GRIP WALL ESCUTCHEONS
- -ONE MT301X 1-1/4" x 1-1/4" P-TRAP
- -ONE MT314X HIGH BOX FLANGE
- -OFFERED IN MANY STANDARD DECORATIVE FINISHES
- -SPECIAL FINISHES AVAILABLE UPON REQUEST