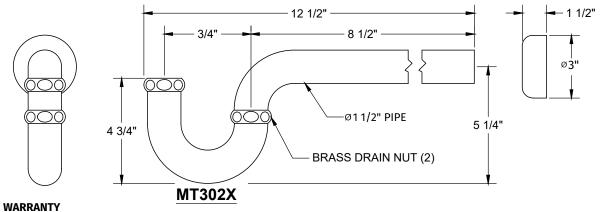

# **SPECIFICATION SHEET**

- -TWO LEAD FREE CUPC CERTIFIED MT317-NL 1/4 TURN BALL VALVES
- -1/2" COPPER SWEAT INLET
- -3/8" O.D. COMPRESSION OUTLET
- -TWO MT432X NO LEAD SUPPLY TUBES
- -ONE MT302X 1-1/2" x 1-1/2" P-TRAP
- -ONE MT313X HIGH BOX FLANGE
- -OFFERED IN MANY STANDARD DECORATIVE FINISHES
- -SPECIAL FINISHES AVAILABLE UPON REQUEST