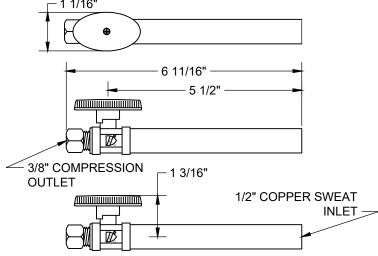

## MT317-NL

# **SPECIFICATION SHEET**

- -TWO LEAD FREE CUPC CERTIFIED MT317-NL 1/4 TURN BALL VALVES
- -1/2" COPPER SWEAT INLET
- -3/8" O.D. COMPRESSION OUTLET
- -TWO MT432X NO LEAD SUPPLY TUBES
- -ONE MT302X 1-1/2" x 1-1/2" P-TRAP
- -ONE MT313X HIGH BOX FLANGE
- -OFFERED IN MANY STANDARD DECORATIVE FINISHES
- -SPECIAL FINISHES AVAILABLE UPON REQUEST