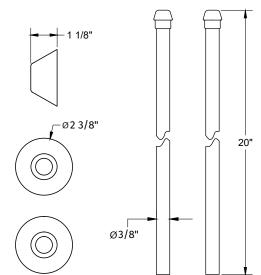

## MT432X

# **SPECIFICATION SHEET**

- -TWO LEAD FREE CUPC CERTIFIED MT317-NL 1/4 TURN BALL VALVES
- -1/2" COPPER SWEAT INLET
- -3/8" O.D. COMPRESSION OUTLET
- -TWO MT432X NO LEAD SUPPLY TUBES
- -ONE MT302X 1-1/2" x 1-1/2" P-TRAP
- -ONE MT313X HIGH BOX FLANGE
- -OFFERED IN MANY STANDARD DECORATIVE FINISHES
- -SPECIAL FINISHES AVAILABLE UPON REQUEST