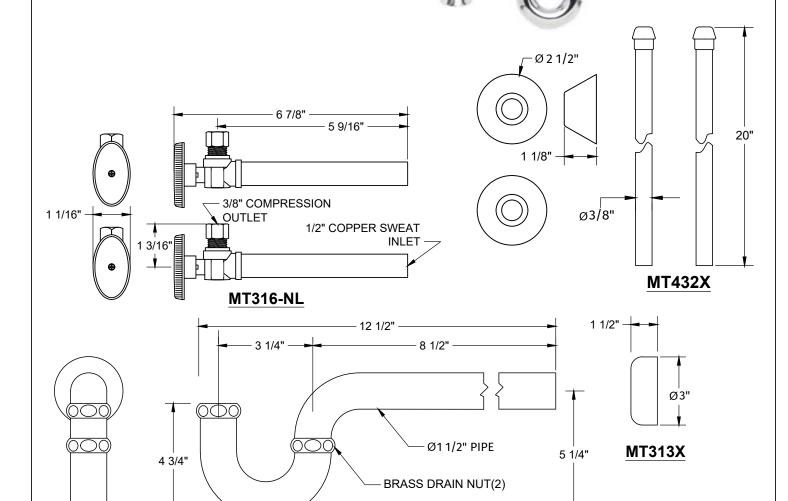

# **SPECIFICATION SHEET**

- -TWO LEAD FREE CUPC CERTIFIED MT316-NL 1/4 TURN BALL VALVES
- -1/2" COPPER SWEAT INLET
- -3/8" O.D. COMPRESSION OUTLET
- -TWO MT432X NO LEAD SUPPLY TUBES
- -ONE MT302X 1-1/2" x 1-1/2" P-TRAP
- -ONE MT313X HIGH BOX FLANGE
- -OFFERED IN MANY STANDARD DECORATIVE FINISHES
- -SPECIAL FINISHES AVAILABLE UPON REQUEST