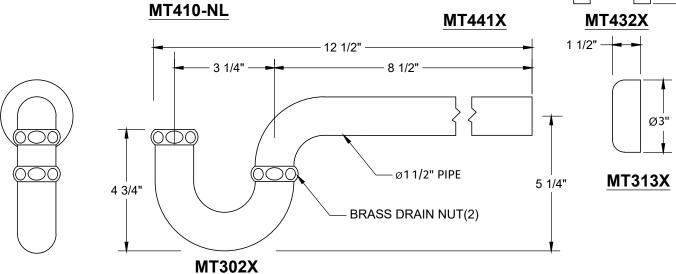

# **SPECIFICATION SHEET**

- -TWO LEAD FREE CUPC CERTIFIED MT410-NL 1/4 TURN BALL VALVES
- -(5/8" O.D.) 1/2" COMPRESSION INLET
- -3/8" O.D. COMPRESSION OUTLET
- -TWO MT432X NO LEAD SUPPLY TUBES
- -TWO MT441X SURE GRIP WALL ESCUTCHEONS
- -ONE MT302X 1-1/2" x 1-1/2" P-TRAP
- -ONE MT313X HIGH BOX FLANGE
- -OFFERED IN MANY STANDARD DECORATIVE FINISHES
- -SPECIAL FINISHES AVAILABLE UPON REQUEST