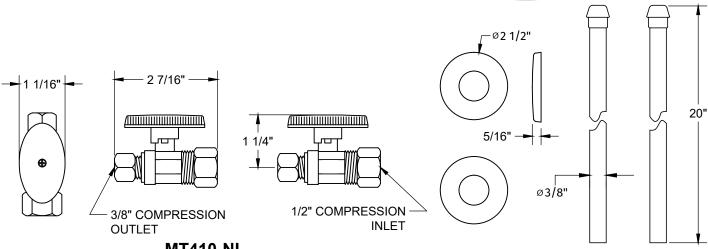

# **SPECIFICATION SHEET**

- -TWO LEAD FREE CUPC CERTIFIED MT410-NL 1/4 TURN BALL VALVES
- -(5/8" O.D.) 1/2" COMPRESSION INLET
- -3/8" O.D. COMPRESSION OUTLET
- -TWO MT432X NO LEAD SUPPLY TUBES
- -TWO MT441X SURE GRIP WALL ESCUTCHEONS
- -ONE MT302X 1-1/2" x 1-1/2" P-TRAP
- -ONE MT313X HIGH BOX FLANGE
- -OFFERED IN MANY STANDARD DECORATIVE FINISHES
- -SPECIAL FINISHES AVAILABLE UPON REQUEST