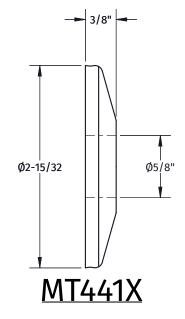

### SPECIFICATION SHEET

-TWO LEAD FREE cUPC MT410-NL 1/4 TURN BALL VALVES -TWO MT432X 3/8" X 20" RIGID SUPPLY TUBES -TWO MT441X SURE GRIP FLANGES -ONE MT1000 1-1/4" x 1-1/4" LAVATORY TRAP W/ FLANGE -OFFERED IN MANY STANDARD DECORATIVE FINISHES