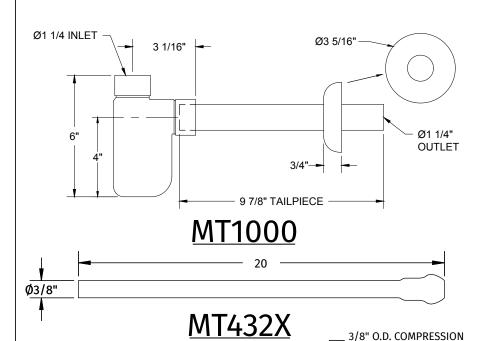

### SPECIFICATION SHEET

-TWO LEAD FREE cUPC MT410-NL 1/4 TURN BALL VALVES -TWO MT432X 3/8" X 20" RIGID SUPPLY TUBES -TWO MT441X SURE GRIP FLANGES -ONE MT1000 1-1/4" x 1-1/4" LAVATORY TRAP W/ FLANGE -OFFERED IN MANY STANDARD DECORATIVE FINISHES