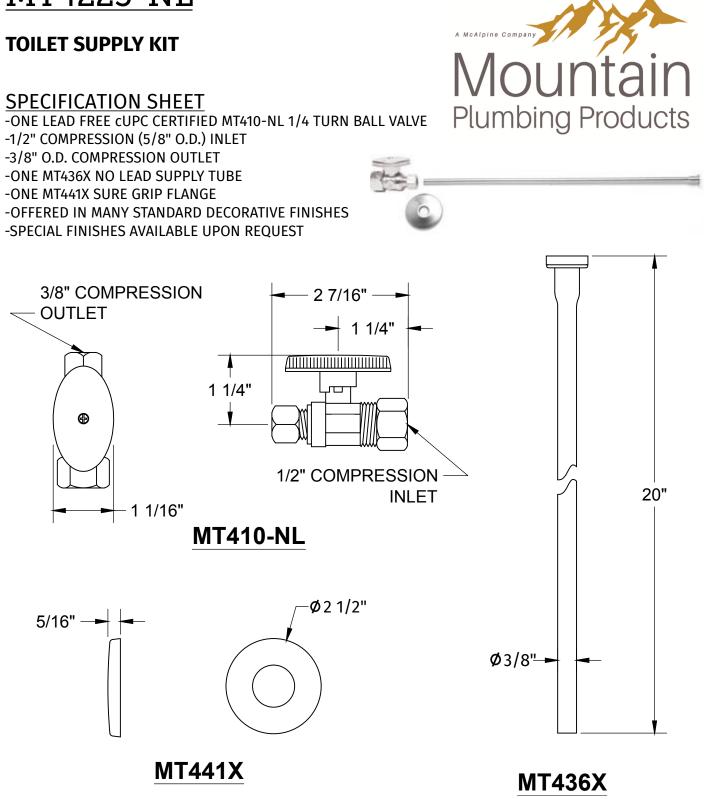

## <u>MT4223-NL</u>



## WARRANTY

FOR WARRANTY INFO PLEASE VISIT WWW.MOUNTAINPLUMBING.COM/PAGE/RESOURCES/WARRANTY

## **FINISH CARE & MAINTENANCE**

NEVER USE ANY HARSH ALKALI, ACID BASED DETERGENTS OR CLEANERS SUCH AS SOFT SCRUB®, SCRUBBING BUBBLES® OR COMET® TO CLEAN. DO NOT USE BRILLO® OR SCOTCH BRITE® PADS. THESE WILL ALL HARM THE FINISH. TO CLEAN, USE ONLY A DAMP SOFT CLOTH AND WIPE GENTLY. STANDARD WINDEX® CAN ALSO BE USED SPARINGLY. IT IS NOT NECESSARY TO WIPE HARD TO REMOVE SPOTS. TO MAINTAIN THE FINISH, WIPE WITH A SOFT DRY CLOTH AFTER USE. AN OCCASIONAL COAT OF PURE CARNAUBA WAX WITHOUT CLEANERS WILL HELP PORTECT THE FINISH.

SPECIFICATIONS SUBJECT TO CHANGE WITHOUT NOTICE www.mountainplumbing.com 888-222-9140 fax 972-456-2719