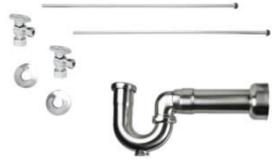

## **SPECIFICATION SHEET**

- -TWO LEAD FREE CUPC CERTIFIED MT403-NL 1/4 TURN BALL VALVES
- -(5/8" O.D.) 1/2" COMPRESSION INLET
- -3/8" O.D. COMPRESSION OUTLET
- -TWO MT432X NO LEAD SUPPLY TUBES
- -TWO MT441X SURE GRIP WALL ESCUTCHEONS
- -ONE MT304X 1-1/4" x 1-1/2" x 11" P-TRAP
- -OFFERED IN MANY STANDARD DECORATIVE FINISHES
- -SPECIAL FINISHES AVAILABLE UPON REQUEST