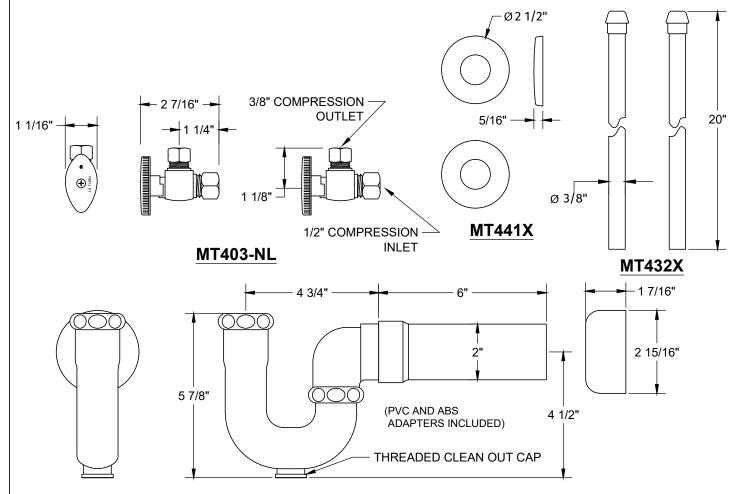

## **SPECIFICATION SHEET**

- -TWO LEAD FREE CUPC CERTIFIED MT403-NL 1/4 TURN BALL VALVES
- -(5/8" O.D.) 1/2" COMPRESSION INLET
- -3/8" O.D. COMPRESSION OUTLET
- -TWO MT432X NO LEAD SUPPLY TUBES
- -TWO MT441X SURE GRIP WALL ESCUTCHEONS
- -ONE MT304X 1-1/4" x 1-1/2" x 11" P-TRAP
- -OFFERED IN MANY STANDARD DECORATIVE FINISHES
- -SPECIAL FINISHES AVAILABLE UPON REQUEST