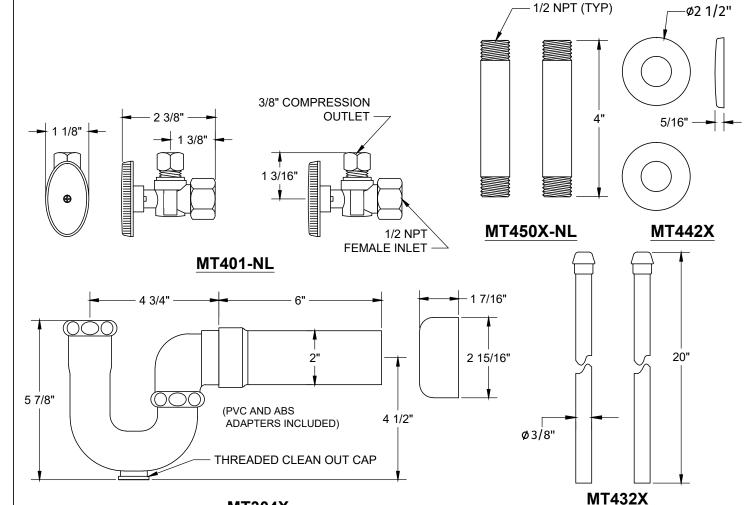

## **SPECIFICATION SHEET**

- -TWO LEAD FREE CUPC CERTIFIED MT401-NL 1/4 TURN BALL VALVES
- -1/2" FEMALE IPS INLET
- -3/8" O.D. COMPRESSION OUTLET
- -TWO MT432X NO LEAD SUPPLY TUBES
- -TWO MT442X SURE GRIP WALL ESCUTCHEONS
- -TWO MT450X-NL 4" NO LEAD PIPE NIPPLES WITH 1/2 NPT THREAD
- -ONE MT304X 1-1/4" x 1-1/2" P-TRAP
- -OFFERED IN MANY STANDARD DECORATIVE FINISHES
- -SPECIAL FINISHES AVAILABLE UPON REQUEST