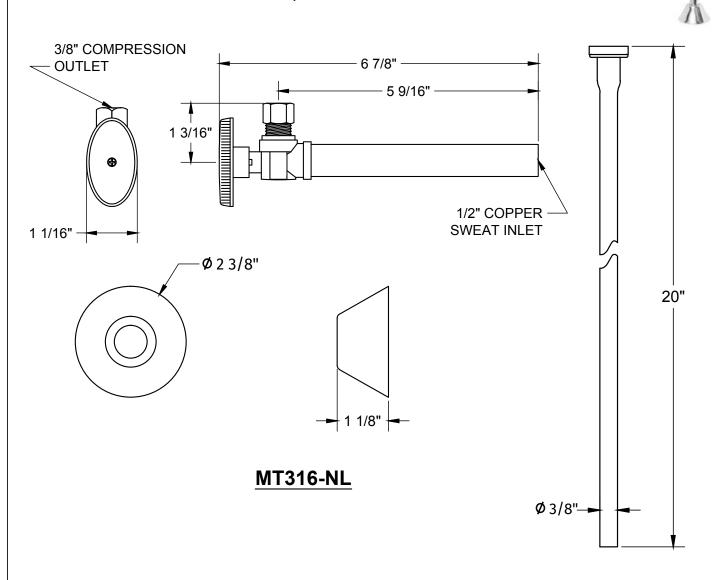

## **SPECIFICATION SHEET**

- -ONE LEAD FREE CUPC CERTIFIED MT316-NL 1/4 TURN BALL VALVE
- -1/2" COPPER SWEAT INLET
- -3/8" O.D. COMPRESSION OUTLET
- -ONE MT436X NO LEAD SUPPLY TUBE
- -OFFERED IN MANY STANDARD DECORATIVE FINISHES
- -SPECIAL FINISHES AVAILABLE UPON REQUEST

**MT436X**