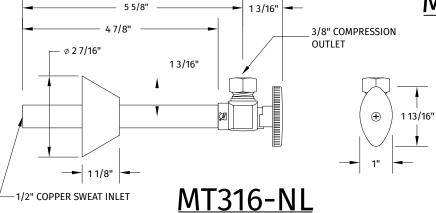

## **SPECIFICATION SHEET**

- -TWO LEAD FREE CUPC CERTIFIED MT316-NL 1/4 TURN BALL VALVES
- -1/2" COPPER SWEAT INLET
- -3/8" O.D. COMPRESSION OUTLET
- -TWO MT32X 3/8" x 20" RIGID SUPPLY TUBES
- -ONE MT1000 1-1/4" x 1-1/4" LAVATORY TRAP W/ FLANGE
- -OFFERED IN MANY STANDARD DECORATIVE FINISHES
- -SPECIAL FINISHES AVAILABLE UPON REQUEST