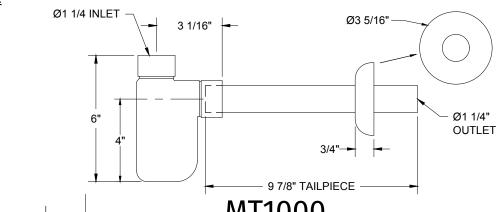

## **SPECIFICATION SHEET**

- -TWO LEAD FREE CUPC CERTIFIED MT316-NL 1/4 TURN BALL VALVES
- -1/2" COPPER SWEAT INLET
- -3/8" O.D. COMPRESSION OUTLET
- -TWO MT32X 3/8" x 20" RIGID SUPPLY TUBES
- -ONE MT1000 1-1/4" x 1-1/4" LAVATORY TRAP W/ FLANGE
- -OFFERED IN MANY STANDARD DECORATIVE FINISHES
- -SPECIAL FINISHES AVAILABLE UPON REQUEST