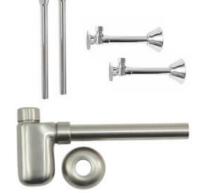

## **SPECIFICATION SHEET**

- -TWO LEAD FREE CUPC CERTIFIED MT316-NL 1/4 TURN BALL VALVES
- -1/2" COPPER SWEAT INLET
- -3/8" O.D. COMPRESSION OUTLET
- -TWO MT32X 3/8" x 20" RIGID SUPPLY TUBES
- -ONE MT1000 1-1/4" x 1-1/4" LAVATORY TRAP W/ FLANGE
- -OFFERED IN MANY STANDARD DECORATIVE FINISHES
- -SPECIAL FINISHES AVAILABLE UPON REQUEST