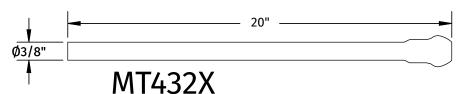

## **SPECIFICATION SHEET**

- -TWO LEAD FREE CUPC CERTIFIED MT316-NL 1/4 TURN BALL VALVES
- -1/2" COPPER SWEAT INLET
- -3/8" O.D. COMPRESSION OUTLET
- -TWO MT32X 3/8" x 20" RIGID SUPPLY TUBES
- -ONE MT1000 1-1/4" x 1-1/4" LAVATORY TRAP W/ FLANGE
- -OFFERED IN MANY STANDARD DECORATIVE FINISHES
- -SPECIAL FINISHES AVAILABLE UPON REQUEST