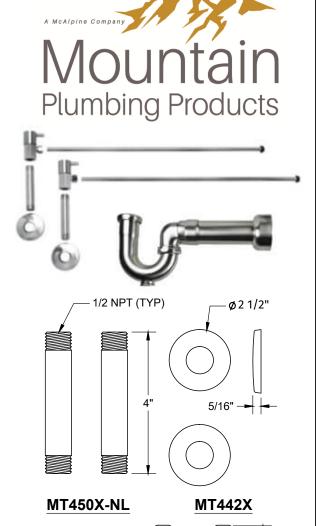

# **SPECIFICATION SHEET**

- -TWO LEAD FREE CUPC CERTIFIED MT5001L-NL VALVES WITH 1/4 TURN CERAMIC DISC CARTRIDGE
- -1/2" FEMALE IPS INLET
- -3/8" O.D. COMPRESSION OUTLET
- -TWO MT432X NO LEAD SUPPLY TUBES
- -TWO MT442X SURE GRIP WALL ESCUTCHEONS
- -TWO MT450X-NL 4" NO LEAD PIPE NIPPLE WITH 1/2 NPT THREAD
- -ONE MT304X 1-1/4" x 1-1/2" P-TRAP
- -OFFERED IN MANY STANDARD DECORATIVE FINISHES
- -SPECIAL FINISHES AVAILABLE UPON REQUEST