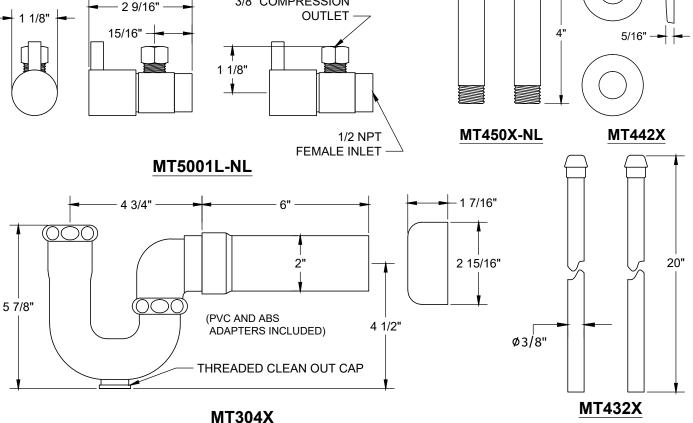

# **SPECIFICATION SHEET**

- -TWO LEAD FREE CUPC CERTIFIED MT5001L-NL VALVES WITH 1/4 TURN CERAMIC DISC CARTRIDGE
- -1/2" FEMALE IPS INLET
- -3/8" O.D. COMPRESSION OUTLET
- -TWO MT432X NO LEAD SUPPLY TUBES
- -TWO MT442X SURE GRIP WALL ESCUTCHEONS
- -TWO MT450X-NL 4" NO LEAD PIPE NIPPLE WITH 1/2 NPT THREAD
- -ONE MT304X 1-1/4" x 1-1/2" P-TRAP
- -OFFERED IN MANY STANDARD DECORATIVE FINISHES
- -SPECIAL FINISHES AVAILABLE UPON REQUEST

3/8" COMPRESSION