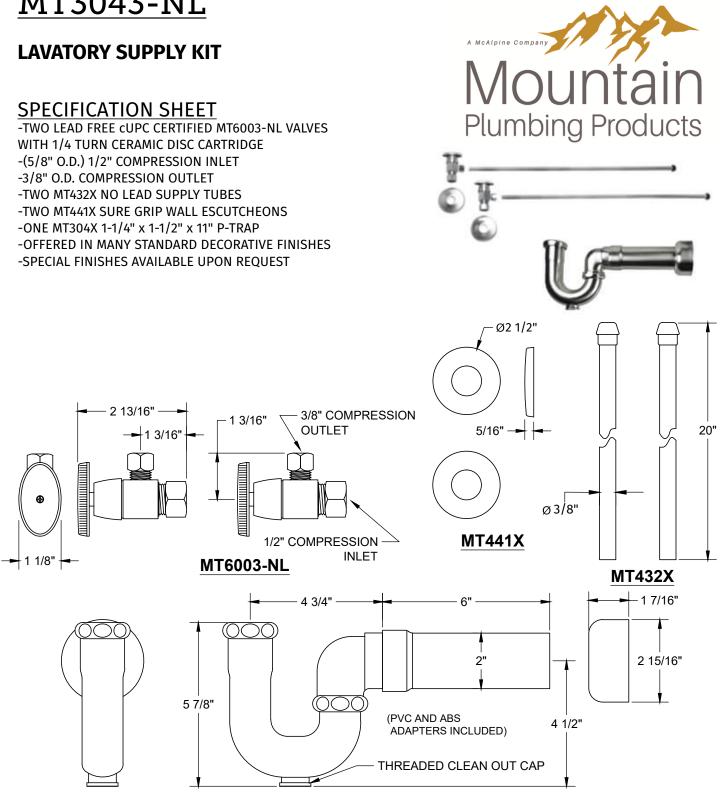

## MT3043-NL



## WARRANTY

## **MT304X**

FOR WARRANTY INFO PLEASE VISIT WWW.MOUNTAINPLUMBING.COM/PAGE/RESOURCES/WARRANTY

## **FINISH CARE & MAINTENANCE**

NEVER USE ANY HARSH ALKALI, ACID BASED DETERGENTS OR CLEANERS SUCH AS SOFT SCRUB®, SCRUBBING BUBBLES® OR COMET® TO CLEAN. DO NOT USE BRILLO® OR SCOTCH BRITE® PADS. THESE WILL ALL HARM THE FINISH. TO CLEAN, USE ONLY A DAMP SOFT CLOTH AND WIPE GENTLY. STANDARD WINDEX® CAN ALSO BE USED SPARINGLY. IT IS NOT NECESSARY TO WIPE HARD TO REMOVE SPOTS. TO MAINTAIN THE FINISH, WIPE WITH A SOFT DRY CLOTH AFTER USE. AN OCCASIONAL COAT OF PURE CARNAUBA WAX WITHOUT CLEANERS WILL HELP PORTECT THE FINISH.

> SPECIFICATIONS SUBJECT TO CHANGE WITHOUT NOTICE www.mountainplumbing.com 888-222-9140 fax 972-456-2719