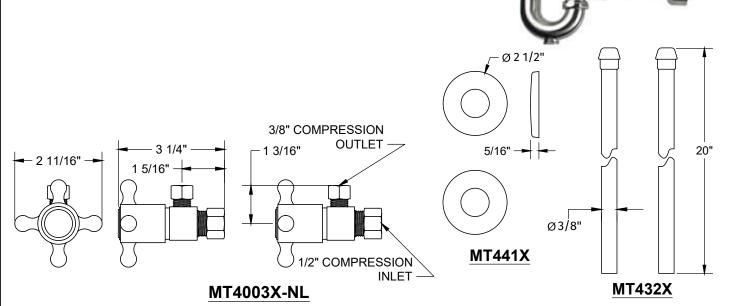

## **SPECIFICATION SHEET**

- -TWO LEAD FREE CUPC CERTIFIED MT4003-NL VALVES WITH 1/4 TURN CERAMIC DISC CARTRIDGE
- -(5/8" O.D.) 1/2" COMPRESSION INLET
- -3/8" O.D. COMPRESSION OUTLET
- -TWO MT432X NO LEAD SUPPLY TUBES
- -TWO MT441X SURE GRIP WALL ESCUTCHEONS
- -ONE MT304X 1-1/4" x 1-1/2" x 11" P-TRAP
- -OFFERED IN MANY STANDARD DECORATIVE FINISHES
- -SPECIAL FINISHES AVAILABLE UPON REQUEST