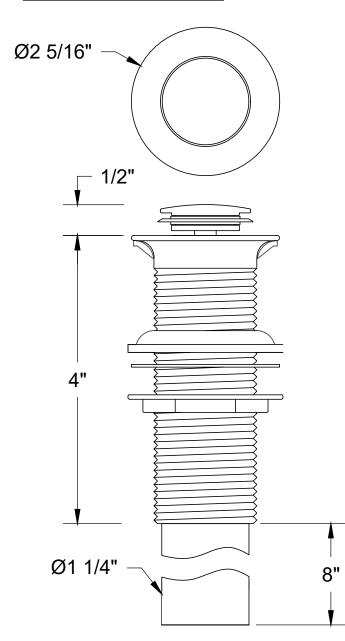

### SPECIFICATION SHEET

- FEATURES EZ-CLICK™ SOFT TOUCH **POP-UP MECHANISM**
- FOR USE WITH Ø1 1/2" DRAIN OPENING
- INTENDED FOR SINKS WITHOUT **OVERFLOW**
- Ø11/4" TAILPIECE IS REMOVABLE
- ENTIRE DRAIN AND TAILPIECE ARE FINISHED FOR EXPOSED APPLICATIONS
- LIFETIME WARRANTY ON POP-UP MECHANISM
- MT326TP Ø1 1/4" x 12" TAILPIECE (SOLD SEPARATELY)
- MT328SJ Ø1 1/4" x 8" SLIP JOINT EXTENSION (SOLD SEPARATELY)