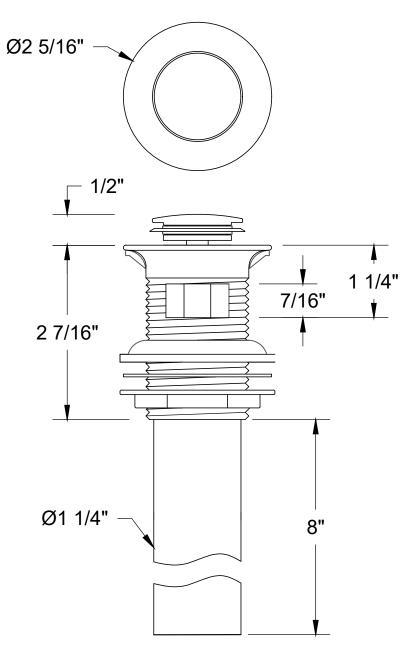

## SPECIFICATION SHEET

- FEATURES EZ-CLICK™ SOFT TOUCH POP-UP MECHANISM
- FOR USE WITH Ø1 1/2" DRAIN OPENING
- INTENDED FOR SINKS WITH OVERFLOW
- Ø1 1/4" TAILPIECE IS REMOVABLE
- ENTIRE DRAIN AND TAILPIECE ARE FINISHED FOR EXPOSED APPLICATIONS
- LIFETIME WARRANTY ON POP-UP MECHANISM
- MT326TP Ø1 1/4" x 12" TAILPIECE (SOLD SEPARATELY)
- MT328SJ Ø1 1/4" x 8" SLIP JOINT EXTENSION (SOLD SEPARATELY)