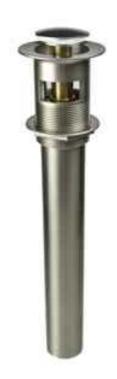

## SPECIFICATION SHEET

- FEATURES EZ-CLICK™ SOFT TOUCH POP-UP MECHANISM
- FOR USE WITH Ø1 1/2" DRAIN OPENING
- INTENDED FOR SINKS WITH OVERFLOW
- Ø1 1/4" TAILPIECE IS REMOVABLE
- ENTIRE DRAIN AND TAILPIECE ARE FINISHED FOR EXPOSED APPLICATIONS
- LIFETIME WARRANTY ON POP-UP MECHANISM
- MT326TP Ø1 1/4" x 12" TAILPIECE (SOLD SEPARATELY)
- MT328SJ Ø1 1/4" x 8" SLIP JOINT EXTENSION (SOLD SEPARATELY)