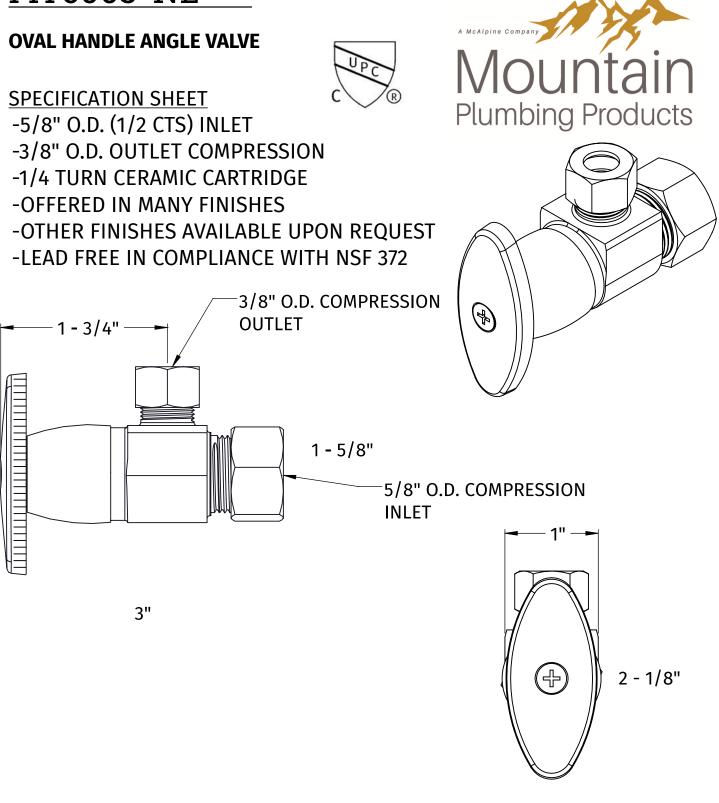

## <u>MT6003-NL</u>



## WARRANTY

FOR WARRANTY INFO PLEASE VISIT WWW.MOUNTAINPLUMBING.COM/PAGE/RESOURCES/WARRANTY

## **FINISH CARE & MAINTENANCE**

NEVER USE ANY HARSH ALKALI, ACID BASED DETERGENTS OR CLEANERS SUCH AS SOFT SCRUB®, SCRUBBING BUBBLES® OR COMET® TO CLEAN. DO NOT USE BRILLO® OR SCOTCH BRITE® PADS. THESE WILL ALL HARM THE FINISH. TO CLEAN, USE ONLY A DAMP SOFT CLOTH AND WIPE GENTLY. STANDARD WINDEX® CAN ALSO BE USED SPARINGLY. IT IS NOT NECESSARY TO WIPE HARD TO REMOVE SPOTS. TO MAINTAIN THE FINISH, WIPE WITH A SOFT DRY CLOTH AFTER USE. AN OCCASIONAL COAT OF PURE CARNAUBA WAX WITHOUT CLEANERS WILL HELP PORTECT THE FINISH.

> SPECIFICATIONS SUBJECT TO CHANGE WITHOUT NOTICE www.mountainplumbing.com 888-222-9140 fax 972-456-2719