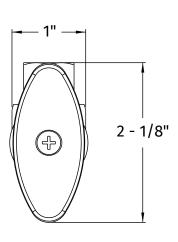

## **SPECIFICATION SHEET**

- -1/2 " FIP INLET
- -3/8" O.D. OUTLET COMPRESSION
- -1/4 TURN CERAMIC CARTRIDGE
- -LEAD FREE IN COMPLIANCE WITH NSF 372
- -OFFERED IN MANY FINISHES
- -OTHER FINISHES AVAILABLE UPON REQUEST