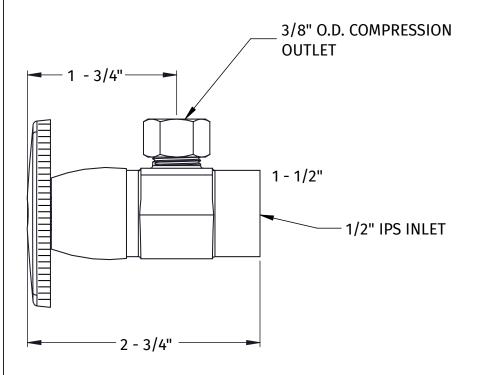

## **SPECIFICATION SHEET**

- -1/2 " FIP INLET
- -3/8" O.D. OUTLET COMPRESSION
- -1/4 TURN CERAMIC CARTRIDGE
- -LEAD FREE IN COMPLIANCE WITH NSF 372
- -OFFERED IN MANY FINISHES
- -OTHER FINISHES AVAILABLE UPON REQUEST