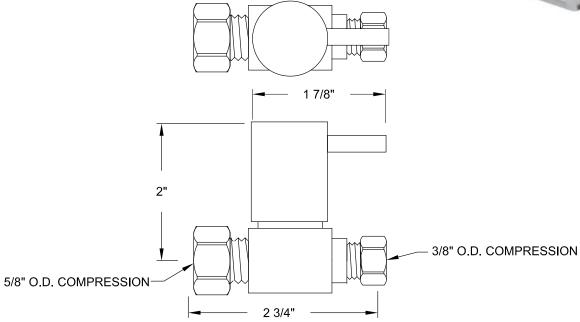

# MT5120L-NL

### LEVER HANDLE STRAIGHT VALVE

## **SPECIFICATION SHEET**

- -3/8" O.D. COMPRESSION OUTLET
- -5/8" O.D. COMPRESSION INLET
- -1/4 TURN CERAMIC CARTRIDGE
- -OFFERED IN MANY FINISHES
- -OTHER FINISHES AVAILABLE UPON REQUEST
- -LEAD FREE IN COMPLIANCE WITH NSF 372