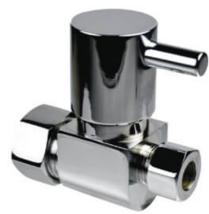

# MT5120L-NL

### LEVER HANDLE STRAIGHT VALVE

## **SPECIFICATION SHEET**

- -3/8" O.D. COMPRESSION OUTLET
- -5/8" O.D. COMPRESSION INLET
- -1/4 TURN CERAMIC CARTRIDGE
- -OFFERED IN MANY FINISHES
- -OTHER FINISHES AVAILABLE UPON REQUEST
- -LEAD FREE IN COMPLIANCE WITH NSF 372