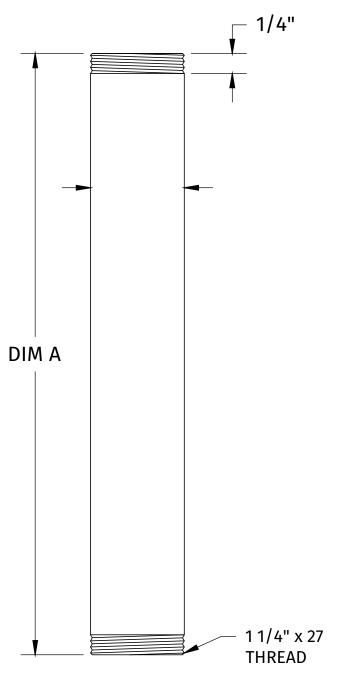

## Ø11/4" LAVATORY TAILPIECES

### **SPECIFICATION SHEET**

- REPLACEMENTS FOR SHORTER TAILPIECES ON ON MOST MANUFACTURER'S DRAINS
- **FULLY PLATED FOR EXPOSED APPLICATIONS**
- 11/4" x 27 THREAD ON BOTH ENDS
- CAN BE CUT TO SIZE
- 17 GAUGE BRASS

| MODEL NUMBER |                    | DIM A     |
|--------------|--------------------|-----------|
| •            | MT326TP<br>MT327TP | 12"<br>8" |